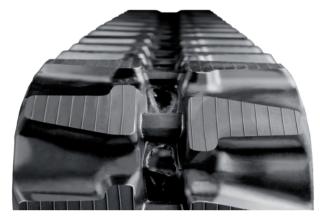

# High products availability.

# Wide variety of sizes with quick and reliable delivery times.

**MINITOP®** offers a wide range of rubber tracks with more than 400 different sizes and a warehouse which covers 10.500 sqm.

At the moment the range includes sizes from 150 mm to 1.000 mm of width and from 15 kg to 2.000 kg each, suitable for more than 6.000 models.

**MINITOP®** ships goods all over Europe daily with express courriers who have quick and reliable delivery times.