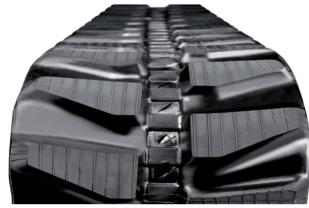

## The rubber track quality starts from its structure.

# Targeted solutions for different applications.

The technical dpt designs and develops rubber tracks of high technical level, with different pattern types to perform high reliability, resistance and grip. The sales dpt is always ready to give technical advice to meet customers expectations regarding durability and performance of our rubber tracks according to use.