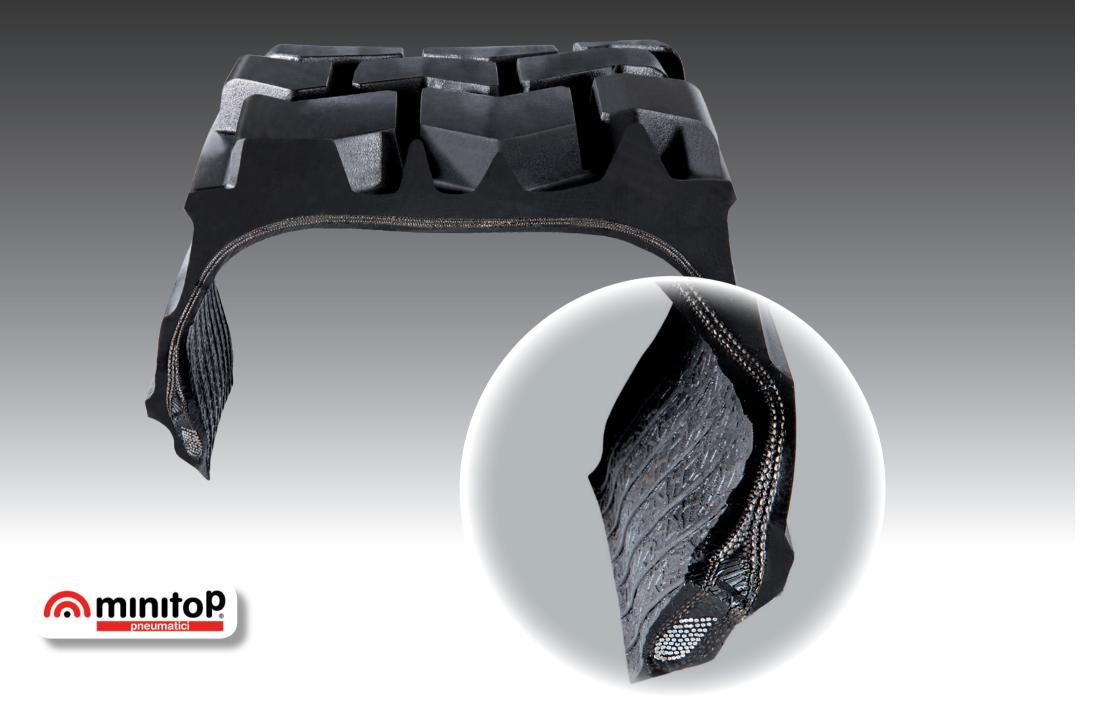

## The rubber track quality starts from its structure.

# Targeted solutions for different applications.

The technical dpt designs and develops rubber tracks of high technical level, with different pattern types to perform high reliability, resistance and grip. The sales dpt is always ready to give technical advice to meet customers expectations regarding durability and performance of our rubber tracks according to use.