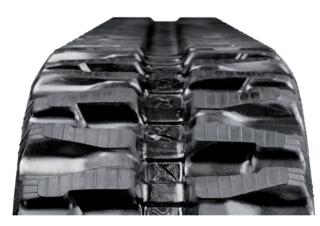

## The rubber track quality starts from its structure.

# Targeted solutions for different applications.

The technical dpt designs and develops rubber tracks of high technical level, with different pattern types to perform high reliability, resistance and grip. The sales dpt is always ready to give technical advice to meet customers expectations regarding durability and performance of our rubber tracks according to use.