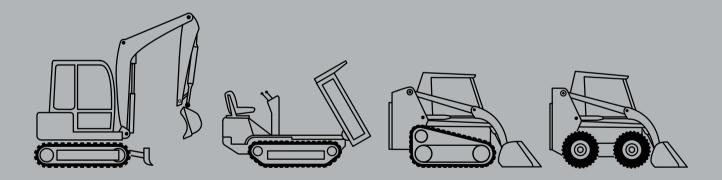

# Targeted solutions for different applications.

The technical dpt designs and develops rubber tracks of high technical level, with different pattern types to perform high reliability, resistance and grip. The sales dpt is always ready to give technical advice to meet customers expectations regarding durability and performance of our rubber tracks according to use.

# Wide variety of sizes with quick and reliable delivery times.

**MINITOP®** offers a wide range of rubber tracks with more than 400 different sizes and a warehouse which covers 10.500 sqm.

At the moment the range includes sizes from 150 mm to 1.000 mm of width and from 15 kg to 2.000 kg each, suitable for more than 6.000 models.