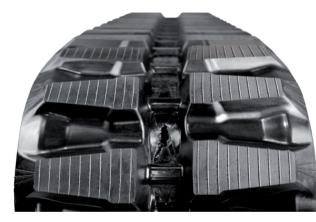

# High products availability.

# Wide variety of sizes with quick and reliable delivery times.

**MINITOP®** offers a wide range of rubber tracks with more than 400 different sizes and a warehouse which covers 10.500 sqm.

At the moment the range includes sizes from 150 mm to 1.000 mm of width and from 15 kg to 2.000 kg each, suitable for more than 6.000 models.

**MINITOP®** ships goods all over Europe daily with express courriers who have quick and reliable delivery times.