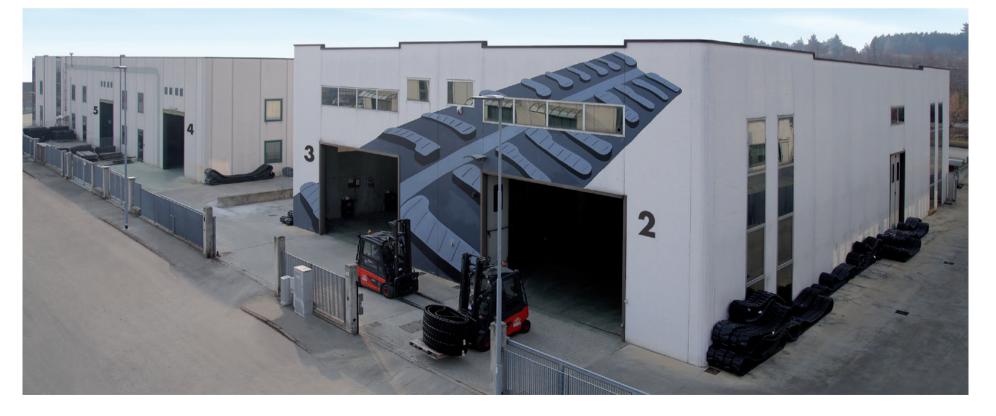

# High products availability.

# Wide variety of sizes with quick and reliable delivery times.

**MINITOP®** offers a wide range of rubber tracks with more than 400 different sizes and a warehouse which covers 10.500 sqm.

At the moment the range includes sizes from 150 mm to 1.000 mm of width and from 15 kg to 2.000 kg each, suitable for more than 6.000 models.

**MINITOP®** ships goods all over Europe daily with express courriers who have quick and reliable delivery times.