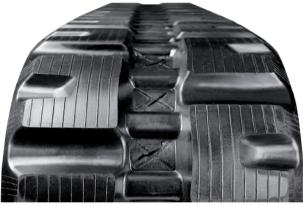

## The rubber track quality starts from its structure.

# Targeted solutions for different applications.

The technical dpt designs and develops rubber tracks of high technical level, with different pattern types to perform high reliability, resistance and grip. The sales dpt is always ready to give technical advice to meet customers expectations regarding durability and performance of our rubber tracks according to use.