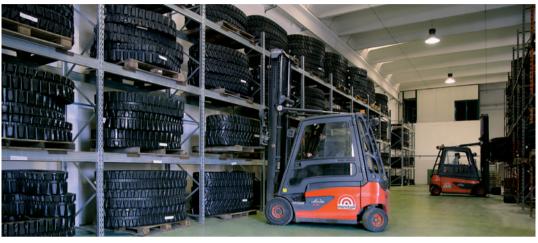

# Wide variety of sizes with quick and reliable delivery times.

**MINITOP®** offers a wide range of rubber tracks with more than 400 different sizes and a warehouse which covers 10.500 sqm.

At the moment the range includes sizes from 150 mm to 1.000 mm of width and from 15 kg to 2.000 kg each, suitable for more than 6.000 models.

**MINITOP®** ships goods all over Europe daily with express courriers who have quick and reliable delivery times.