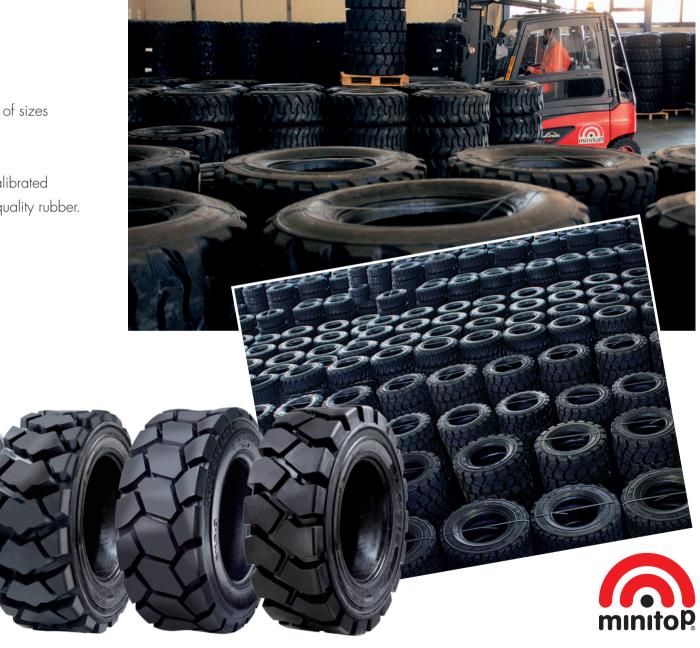

## The reliability of the tyre starts from the inside.

# Durability guarantee and high performance for every use.

In 2015 **MINITOP®** introduced tyres for **skid steer loaders** with a wide range of sizes and different patterns for several terrains.

The tyres are manufactured with a well-calibrated compound of natural and synthetic high quality rubber.