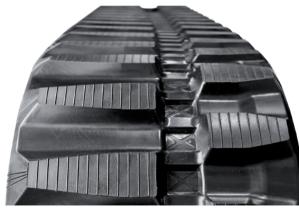

## The rubber track quality starts from its structure.

# Targeted solutions for different applications.

The technical dpt designs and develops rubber tracks of high technical level, with different pattern types to perform high reliability, resistance and grip. The sales dpt is always ready to give technical advice to meet customers expectations regarding durability and performance of our rubber tracks according to use.