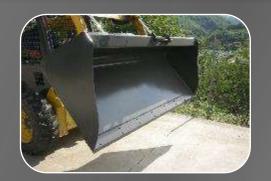

### **Buckets**

Connection plates suitables with every linkage Skid-Steer Loaders' brand.

Specially designed for loading low specific weight material as grain, feed, silage for biogas, etc.

For every digging works: charge, discharge, levelling and catching. Bolted teeth and reversible under blade.