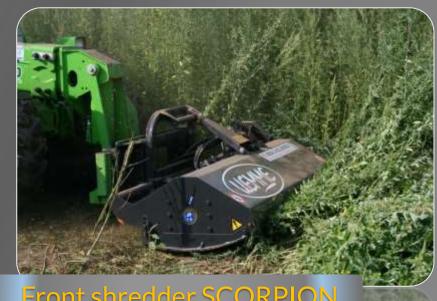

### **Bush Cutters**

Front shredder SCORPIO

Front shredder with hammers (or knives) and mechanical or hydraulical horizontal side shift, floating linkage plate many kind of operating machinery

4 Models with different cutting width (60, 80, 100, 130 mm.). Hydraulic motor direct transmission and rotor equipped with triple double knives kit or hammers. No drainage line is requested.