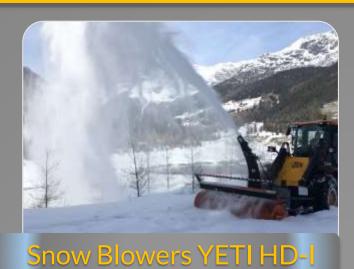

Snow Blowers YETI HD

Double stage frontal snow blower with gear box and torque limiter, ideal for Wheel Loaders, Backhoe Loaders and Telehandlers. Helix in Hardox® metal. Hydraulic adjustable flaps and chute. Side slides (adjustable in height)