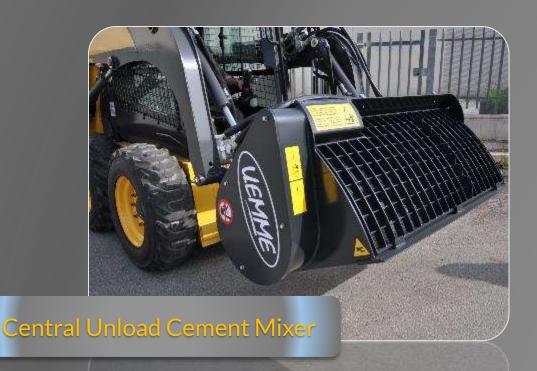

### **Mixer Buckets**

Two type of mixer buckets for concrete: 10 models with central unloading system (CONDOR) and 3 with side one (CONDOR SL), splitted according to load capacity. High performance, reliability and security level for the ideal tool to easily and quickly produce **fresh concrete in every condition**.