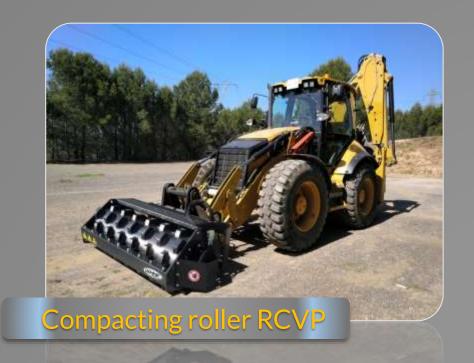

### Vibratory Rollers RCVL/RCVP

**RCVL** - High performance and powerful smooth Compacting Vibratory Roller specially suited to work in sand, pea rock, gravel and in developping asphalt patching works in the road maintenance.

**RCVP** - High performance and powerful padded Compacting Vibratory Roller specially suited to work in heavy soils: clay and clay-based backfill roads, pathways and forest tracks.

Each version is ideal for Skid-Steer Loaders, Wheel Loaders, Backhoe Loaders, Tele-handlers.