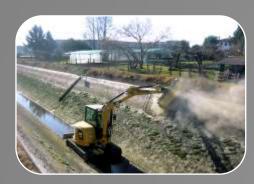

### **Bush Cutters**

Front shredder SCORPIO

Front shredder with hammers (or knives) and mechanical or hydraulical horizontal side shift, floating linkage plate many kind of operating machinery

4 Models with different cutting width (60, 80, 100, 130 mm.). Hydraulic motor direct transmission and rotor equipped with triple double knives kit or hammers. No drainage line is requested.