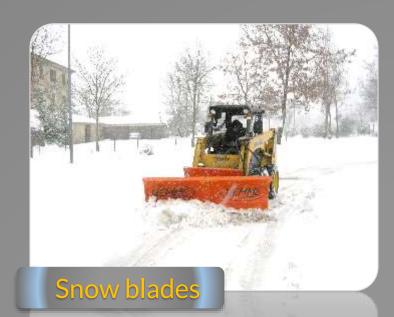

Horizontal self levelling snowblade (± 10°). Anti-shock system. Marker flags and lamps kit. Bolted wear-resistant steel blade or Polyurethane blade.