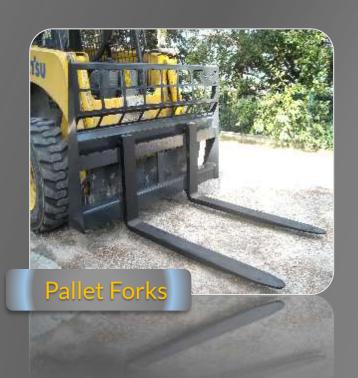

### **Forks**

In compliance with FEM 2 norm rules.
Lift capacity from 1 to 5 tons.

Bolted forks with double grip actioned by hydraulic cylinders. Standard equipped by blocking valve

Bucket with double grip actioned by hydraulic cylinders. Standard equipped by blocking valve