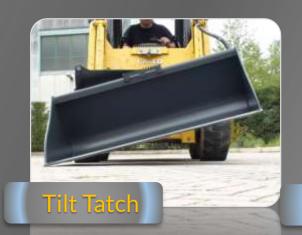

#### **Other Attachments**

Interface located between the Skid-Steer Loader linkage and the attachment. It is the ideal tool to fix charge's level on rough grounds or for many other operations such as drainage ditches digging with the bucket corner.