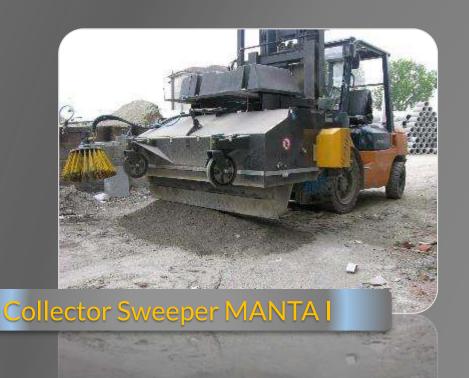

## **Collector Sweepers**

A wide range of Collector sweepers equipped with polypropylene or steel brushes. Compatible with each dimensions operating machinery such as Skid-Steer Loaders, Wheel Loaders, Backhoe Loaders, Fork lift Chariots, Tele-handlers, Agricultural Tractors. Single cut bolted blade. Many options available.