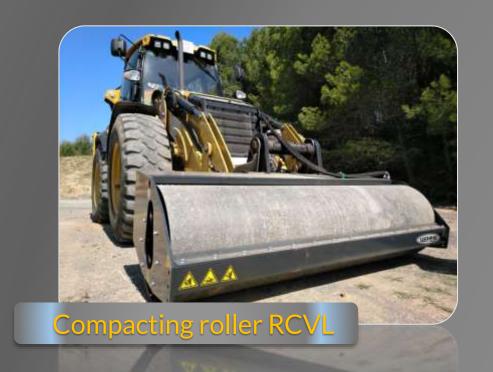

### Vibratory Rollers RCVL/RCVP

**RCVL** - High performance and powerful smooth Compacting Vibratory Roller specially suited to work in sand, pea rock, gravel and in developping asphalt patching works in the road maintenance.

**RCVP** - High performance and powerful padded Compacting Vibratory Roller specially suited to work in heavy soils: clay and clay-based backfill roads, pathways and forest tracks.

Each version is ideal for Skid-Steer Loaders, Wheel Loaders, Backhoe Loaders, Tele-handlers.