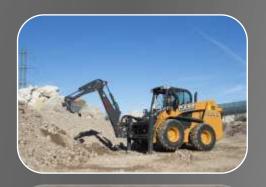

# Hydraulic Backhoes

Hydraulic backhoe with arm' side shift on frame and mechanical or hydraulic blocking system. Hydraulic independent stabilizer feet. Linkage kit for Agricultural Tractor or Skid-Steer Loaders.