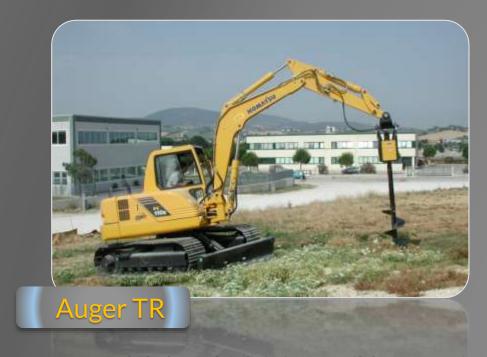

### Augers

6 models by which it is possible to equip excavators from 1 to 20 tons, but also any other industrial machine through a special dedicated linkage system. Each model is equipped by reversible epicyclical gear motor.

Bidirectional log splitter with high torque epicycloidal gear motor and non-dislodgement drive shaft system. It's available as alternative to the conical screw the stump milling cutter, ideal, for example, in destroyng strains or stumps next to sidewalks, flower beds and streets avoiding the risk of damaging the floor.