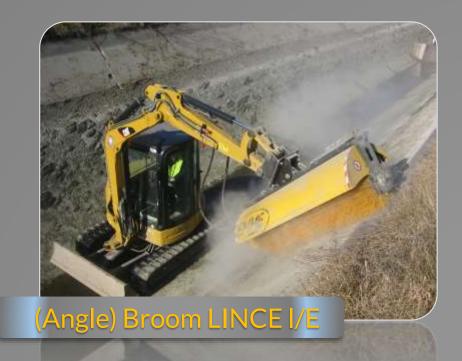

Version I (for Skid-Steer Loaders) got 30° left/right angle mechanical or hydraulic system. Changing linkage kit the same broom can be installed on Excavators' arms (Version E)