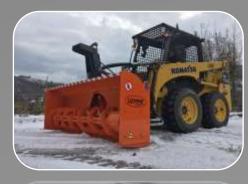

#### **Snow blowers**

**Snow Blowers YETI STD** 

Double stage frontal snow blower ideal for Skid-Steer Loaders and small Wheel Loaders or Backhoe Loaders. Helix in Hardox® metal. Hydraulic or electric adjustable flaps and chute. Side slides (adjustable in height)