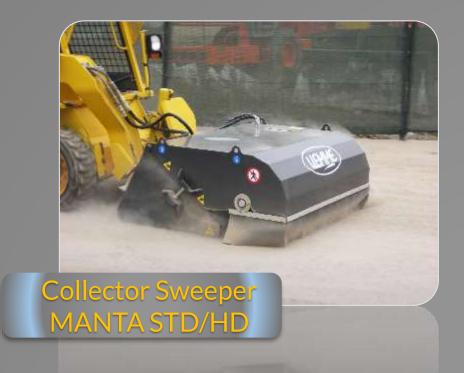

## **Collector Sweepers**

A wide range of Collector sweepers equipped with polypropylene or steel brushes. Compatible with each dimensions operating machinery such as Skid-Steer Loaders, Wheel Loaders, Backhoe Loaders, Fork lift Chariots, Tele-handlers, Agricultural Tractors. Single cut bolted blade. Many options available.