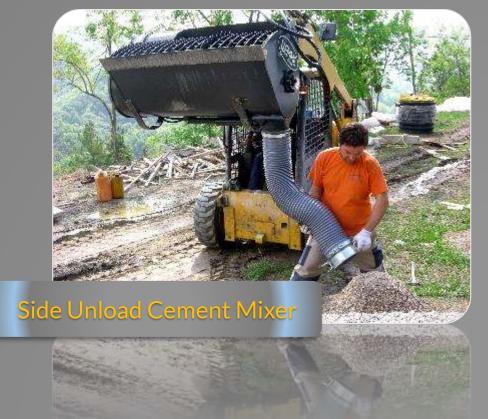

### **Mixer Buckets**

Two type of mixer buckets for concrete: 10 models with central unloading system (CONDOR) and 3 with side one (CONDOR SL), splitted according to load capacity. High performance, reliability and security level for the ideal tool to easily and quickly produce **fresh concrete in every condition**.