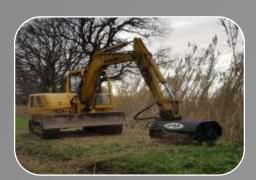

### **Bush Cutters**

Front shredder SCORPIO

Front shredder with hammers (or knives) and mechanical or hydraulical horizontal side shift, floating linkage plate many kind of operating machinery

4 Models with different cutting width (60, 80, 100, 130 mm.). Hydraulic motor direct transmission and rotor equipped with triple double knives kit or hammers. No drainage line is requested.