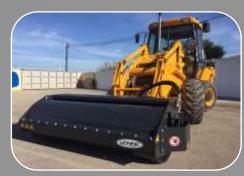

#### Brooms

30° left/right angle mechanical or hydraulic system. The best solution for quick cleaning of yards and streets and to remove snow up to 10-15 cm on the ground. Ideal for Wheel Loaders, Backhoe Loaders, Tele-handlers.

Version I (for Skid-Steer Loaders) got 30° left/right angle mechanical or hydraulic system. Changing linkage kit the same broom can be installed on Excavators' arms (Version E)