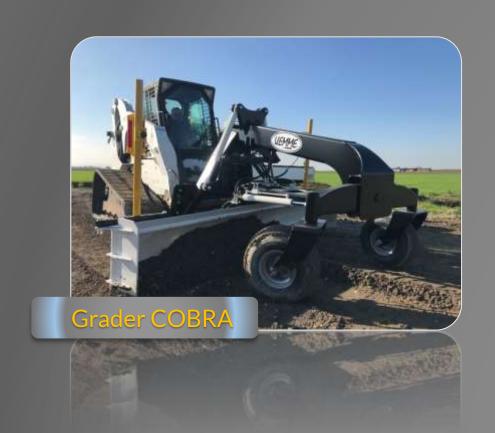

#### Graders

4 models perfect for levelling jobs: 2100, 2400, 2500, 2700 mm. blade width. The blade can be hydraulically displaced to the right or left side of 405 mm. from the central position, the presence of 4 hydraulic cylinders allow a 34° left/right rotation and a 35° left/right oscillation (tilt) of the levelling blade. Each COBRA hydraulic function can be controlled manually through one of the 6 types of available controls, can be completely automated using a self-leveling laser signal system, or it can be set hybrid: manually controlled and automated with self-leveling laser system. The controlvalve, inserted inside the frame in a protected compartment, can be choosed between on/off or proportional type. Standard equipment is completed by 2 side plates bolted on levelling blade on which easily fix the laser signal receivers support poles and with bolted plate for connection to the host machine.