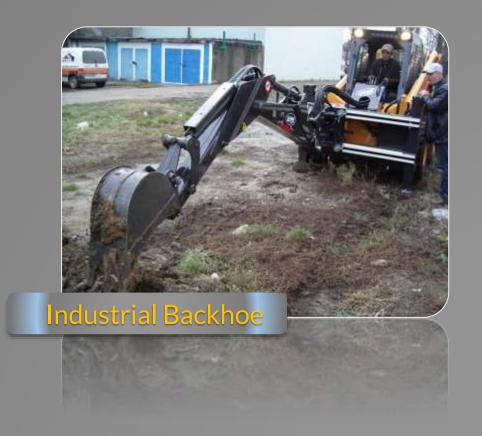

# Hydraulic Backhoes

Hydraulic backhoe with arm' side shift on frame and mechanical or hydraulic blocking system. Hydraulic independent stabilizer feet. Linkage kit for Agricultural Tractor or Skid-Steer Loaders.