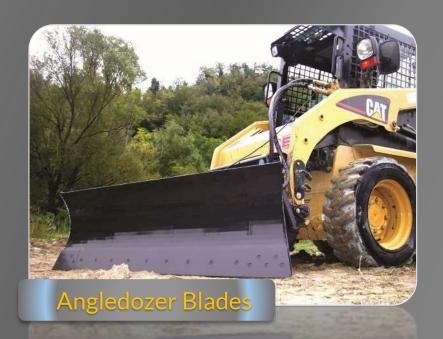

#### Blades

Blade for burying jobs. Double effect hydraulic cylinders for left-right angulation.

Double effect cylinders for leftright hydraulic oscillation and angulation. Multifunctional blade LTDL model can be equipped with laser self-levelling system.