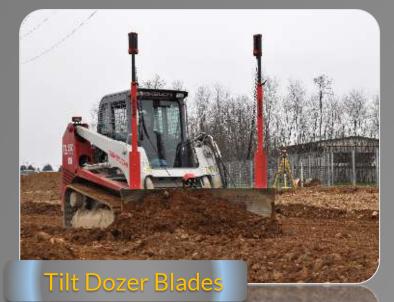

#### Blades

Blade for burying jobs. Double effect hydraulic cylinders for left-right angulation.

Double effect cylinders for leftright hydraulic oscillation and angulation. Multifunctional blade LTDL model can be equipped with laser self-levelling system.