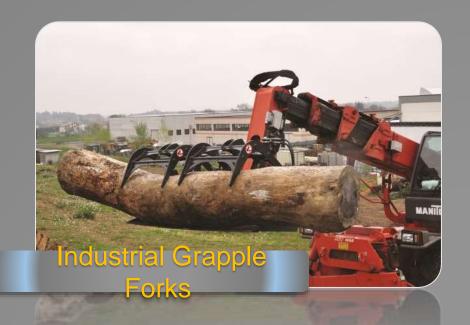

Hydraulic hammers with energy recovery system.

Each ARIETE hammer is able to work with high back pressure values on the return line (27 bar maximum) without effects on performances.

Log grab with horizontal cylinder specially designed for heavy agricultural and forestry use. Standard equipped by security blocking valve. It is possible to equip all Kela models with hydraulic 360° rotator.