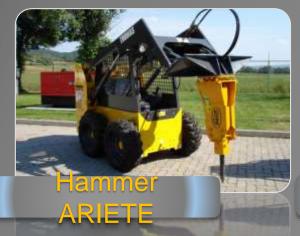

Hydraulic hammers with energy recovery system.

Each ARIETE hammer is able to work with high back pressure values on the return line (27 bar maximum) without effects on performances.

Log grab with horizontal cylinder specially designed for heavy agricultural and forestry use. Standard equipped by security blocking valve. It is possible to equip all Kela models with hydraulic 360° rotator.