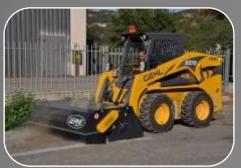

#### Brooms

30° left/right angle mechanical or hydraulic system. The best solution for quick cleaning of yards and streets and to remove snow up to 10-15 cm on the ground. Ideal for Wheel Loaders, Backhoe Loaders, Tele-handlers.

Version I (for Skid-Steer Loaders) got 30° left/right angle mechanical or hydraulic system. Changing linkage kit the same broom can be installed on Excavators' arms (Version E)