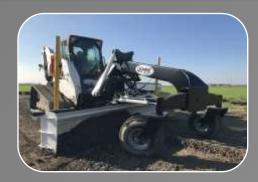

### Vibratory Rollers RCVL/RCVP

**RCVL** - High performance and powerful smooth Compacting Vibratory Roller specially suited to work in sand, pea rock, gravel and in developping asphalt patching works in the road maintenance.

**RCVP** - High performance and powerful padded Compacting Vibratory Roller specially suited to work in heavy soils: clay and clay-based backfill roads, pathways and forest tracks.

Each version is ideal for Skid-Steer Loaders, Wheel Loaders, Backhoe Loaders, Tele-handlers.