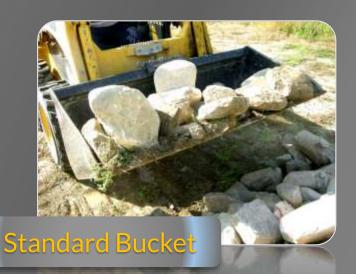

### **Buckets**

Connection plates suitables with every linkage Skid-Steer Loaders' brand.

Specially designed for loading low specific weight material as grain, feed, silage for biogas, etc.

For every digging works: charge, discharge, levelling and catching. Bolted teeth and reversible under blade.