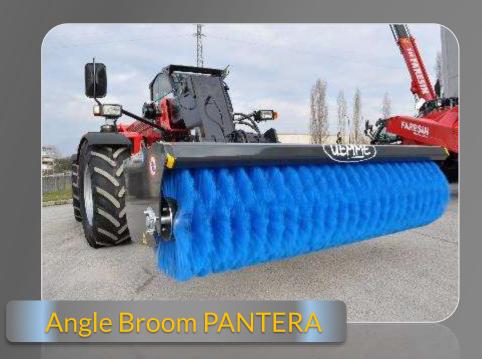

#### Brooms

30° left/right angle mechanical or hydraulic system. The best solution for quick cleaning of yards and streets and to remove snow up to 10-15 cm on the ground. Ideal for Wheel Loaders, Backhoe Loaders, Tele-handlers.