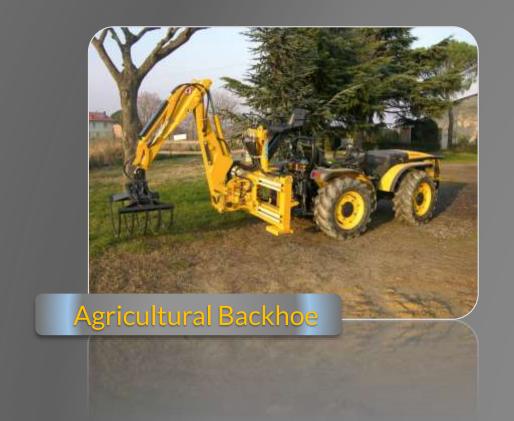

# Hydraulic Backhoes

Hydraulic backhoe with arm' side shift on frame and mechanical or hydraulic blocking system. Hydraulic independent stabilizer feet. Linkage kit for Agricultural Tractor or Skid-Steer Loaders.