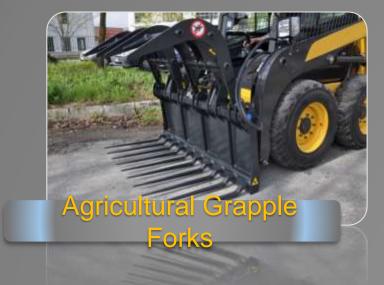

### **Forks**

In compliance with FEM 2 norm rules.
Lift capacity from 1 to 5 tons.

Bolted forks with double grip actioned by hydraulic cylinders. Standard equipped by blocking valve

Bucket with double grip actioned by hydraulic cylinders. Standard equipped by blocking valve