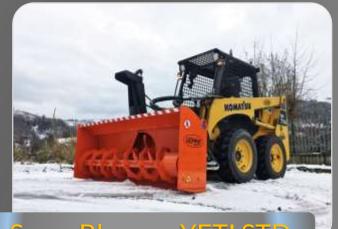

#### **Snow blowers**

**Snow Blowers YETI STD** 

Double stage frontal snow blower ideal for Skid-Steer Loaders and small Wheel Loaders or Backhoe Loaders. Helix in Hardox® metal. Hydraulic or electric adjustable flaps and chute. Side slides (adjustable in height)