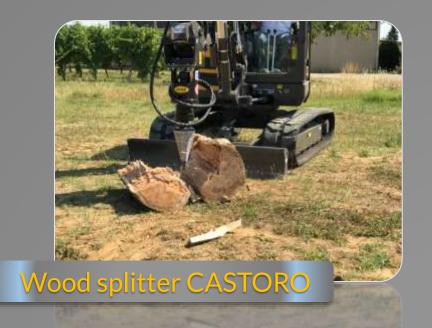

#### **Other Attachments**

Interface located between the Skid-Steer Loader linkage and the attachment. It is the ideal tool to fix charge's level on rough grounds or for many other operations such as drainage ditches digging with the bucket corner.