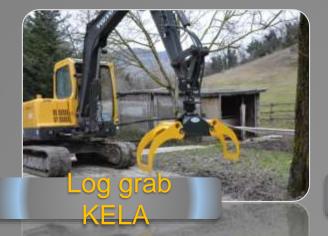

Hydraulic hammers with energy recovery system.

Each ARIETE hammer is able to work with high back pressure values on the return line (27 bar maximum) without effects on performances.

Log grab with horizontal cylinder specially designed for heavy agricultural and forestry use. Standard equipped by security blocking valve. It is possible to equip all Kela models with hydraulic 360° rotator.