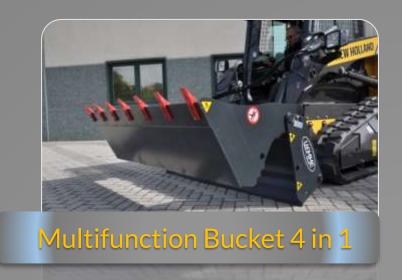

### **Buckets**

Connection plates suitables with every linkage Skid-Steer Loaders' brand.

Specially designed for loading low specific weight material as grain, feed, silage for biogas, etc.

For every digging works: charge, discharge, levelling and catching. Bolted teeth and reversible under blade.