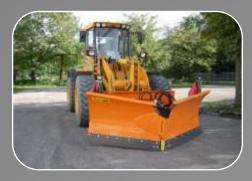

#### Blades

Blade for burying jobs. Double effect hydraulic cylinders for left-right angulation.

Double effect cylinders for leftright hydraulic oscillation and angulation. Multifunctional blade LTDL model can be equipped with laser self-levelling system.