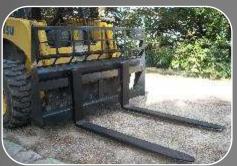

### **Forks**

In compliance with FEM 2 norm rules.
Lift capacity from 1 to 5 tons.

Bolted forks with double grip actioned by hydraulic cylinders. Standard equipped by blocking valve

Bucket with double grip actioned by hydraulic cylinders. Standard equipped by blocking valve