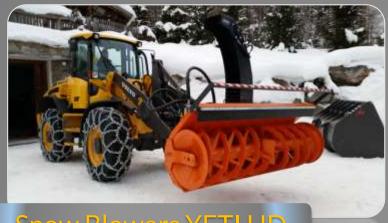

Snow Blowers YETI HD

Double stage frontal snow blower with gear box and torque limiter, ideal for Wheel Loaders, Backhoe Loaders and Telehandlers. Helix in Hardox® metal. Hydraulic adjustable flaps and chute. Side slides (adjustable in height)