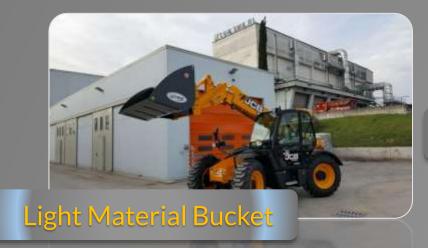

### **Buckets**

Connection plates suitables with every linkage Skid-Steer Loaders' brand.

Specially designed for loading low specific weight material as grain, feed, silage for biogas, etc.

For every digging works: charge, discharge, levelling and catching. Bolted teeth and reversible under blade.