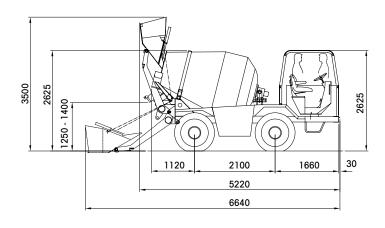

## CARMIX 25FX

MIXING UNIT: Drum capacity 3.450 liters. Concrete output: 2,5 m³ per batch. EN 206-1 SLUMP S1 class, yield no vibrated. Double mixing screws, cover for emergency unloading. Mixing and discharging speed indipendent from r.p.m. of diesel engine. Discharging by reversing drum.

GRADIENT: Fully loaded 30%.

BRAKES: Oil bath disc brakes inside differential axles. Twin indipendent circuits. Negative hydraulic parking brake.

ENGINE: Perkins 1104D-44T Turbo-Diesel Tier 3, water-cooled, 4 cylinders Tier 3. Power KW 62,5 (84 HP) set at 2200 rpm.

TYRES: Off road industrial type 12.5-20 PR 12.

TRANSMISSION: Hydrostatic Bosch-Rexroth. Heavy duty differential axles with planetary reducers. Front axle swinging and steering. Rear axle steering.

STEERING: Hydrostatic "3 ways steering".
Radius: internal mm. 1500, external mm. 3400.

AXLES: Comer with oil bath disc brakes and planetary reducers.

ELECTRIC SYSTEM: 12 Volt. 120 Ah battery for electric starter and road lighting. Safety battery cut-off.

SPEED: Working speed from 0 to 10 km/h, road transfer from 0 to 24 km/h. Electric servo control.

TANKS: Water: 2 x 275 liters. Diesel: 100 liters. Hydraulic oil: 70 liters.

DRIVING SEAT: ROPS-FOPS (UNI 11023) canopy. Reversible seat with automatic inversion of hydraulic steering circuit.

CHASSIS: Steel profile specially engineered for off-road operations.

WEIGHT: In running order Kg. 5300 equally distributed

HYDRAULIC SYSTEM: 3 indipendent circuits. 2 variable outlet pumps for hydrostatic transmission and drum rotation. 1 pump for services. Inlet and outlet filter. Heat exchanger water/oil-air type.

on both axles.

SAFETY: Machine equipped with checking and block valves for maximum safety of the operator.

LOADING SHOVEL: Effective capacity per load 400 liters, complete with hydraulic opening gate.

CATALOGUE: The machine is equipped with Use and Manteinance and Spare Parts Manuals according to CE regulations.

CHUTE: Slewing and hydraulically tilting.

WATER SYSTEM: Self-contained. Hydraulic driven water pump, water meter, washing outlet.

High-pressure washing pump (90 BAR) with gun Spare wheel Additional discharging chute (cm 100)