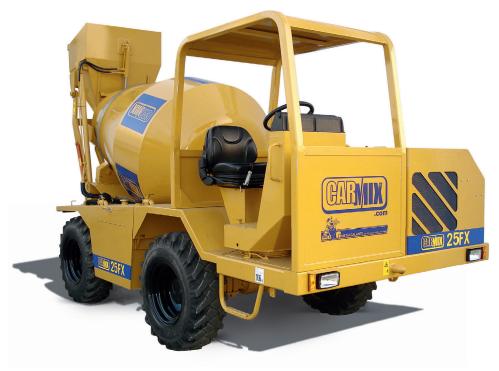

## CARMIX 25FX

MIXING UNIT: Drum capacity 3.450 liters. Concrete output: 2,5 m³ per batch. EN 206-1 SLUMP S1 class, yield no vibrated. Double mixing screws, cover for emergency unloading. Mixing and discharging speed indipendent from r.p.m. of diesel engine. Discharging by reversing drum.

on both axles.

SAFETY: Machine equipped with checking and block valves for maximum safety of the operator.

LOADING SHOVEL: Effective capacity per load 400 liters, complete with hydraulic opening gate.

CATALOGUE: The machine is equipped with Use and Manteinance and Spare Parts Manuals according to CE regulations.

CHUTE: Slewing and hydraulically tilting.

WATER SYSTEM: Self-contained. Hydraulic driven water pump, water meter, washing outlet.

High-pressure washing pump (90 BAR) with gun Spare wheel Additional discharging chute (cm 100)