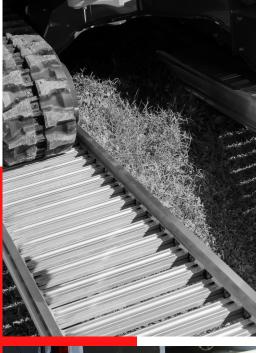

# Aluminium Loading Systems

"How to make heavy loads lighter"

## Aluminium Loading Systems

"How to make heavy loads lighter"

- ✓ Ramps for vehicles with 
  ✓ tyres or rubber tracks
- ✓ Universal ramps
- ✓ Clean pass ramps
- ✓ Ramps with one external edge for vehicles with tyres or rubber tracks
- Ramps with one external edge with rubber coating
- ✓ Ramps for steel tracks
- ✓ Load-line Service platform
- ✓ Pont Levis Hydraulic loading chute