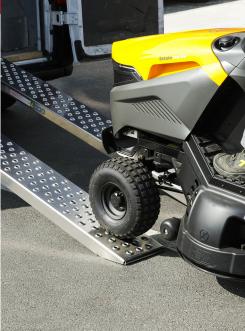

#### Gardening and Agriculture

- ✓ Light Ramps series LR
- √ Ramps series 48
- ✓ Ramps series 50
- ✓ Ramps for curbs
- ✓ Single wide ramps
- ✓ Single folding wide ramps