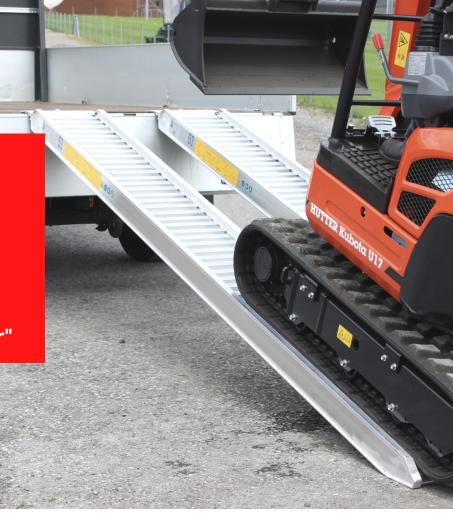

# Aluminium Loading Systems

"How to make heavy loads lighter"

## Aluminium Loading Systems

"How to make heavy loads lighter"

- ✓ Ramps for vehicles with 
  ✓ tyres or rubber tracks
- ✓ Universal ramps
- ✓ Clean pass ramps
- ✓ Ramps with one external edge for vehicles with tyres or rubber tracks
- Ramps with one external edge with rubber coating
- ✓ Ramps for steel tracks
- ✓ Load-line Service platform
- ✓ Pont Levis Hydraulic loading chute