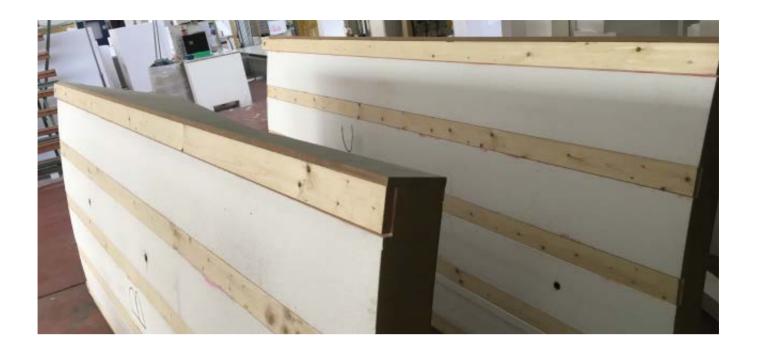

#### CUSTOM-MADE FORMWORKS

Custom-made formworks are the most typical expression of Arbloc's production because they highlight the multiple possibilities of processing polystyrene foam. They are built to shape designers' ideas and to facilitate the construction of carpentry.

Over forty years of expertise in working with concrete, the use of modern software, numerically controlled cutters, plastic materials as coating, and last but not least, our company knowhow allow us to propose solutions for the most complex and ambitious projects. In this section we are pleased to present a series of works of which we have realized the molds in recent years.