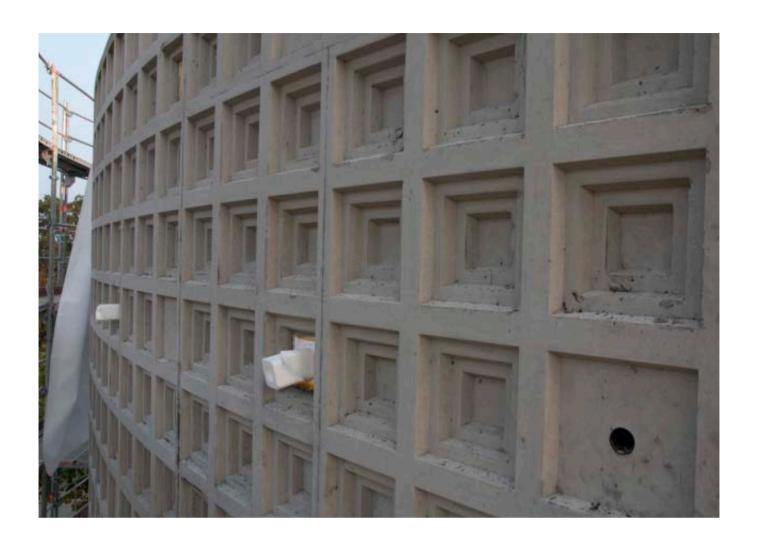

#### CUSTOM-MADE FORMWORKS

Custom-made formworks are the most typical expression of Arbloc's production because they highlight the multiple possibilities of processing polystyrene foam. They are built to shape designers' ideas and to facilitate the construction of carpentry.

Over forty years of expertise in working with concrete, the use of modern software, numerically controlled cutters, plastic materials as coating, and last but not least, our company knowhow allow us to propose solutions for the most complex and ambitious projects. In this section we are pleased to present a series of works of which we have realized the molds in recent years.