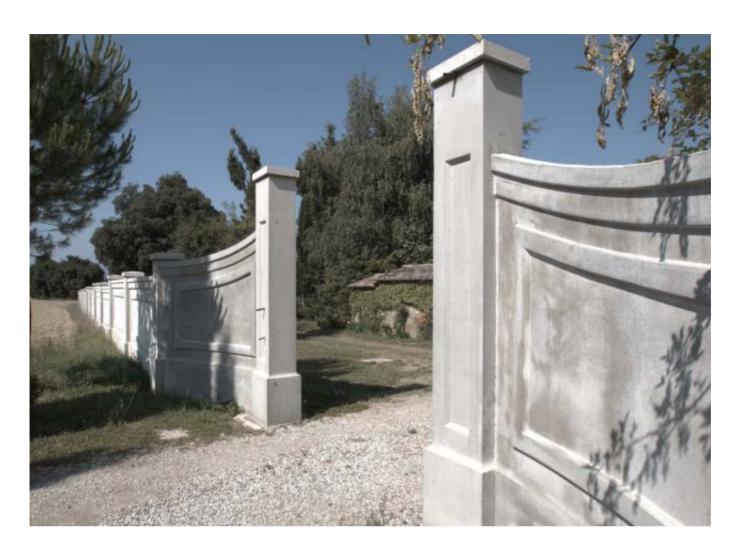

#### CUSTOM-MADE FORMWORKS

Custom-made formworks are the most typical expression of Arbloc's production because they highlight the multiple possibilities of processing polystyrene foam. They are built to shape designers' ideas and to facilitate the construction of carpentry.

Over forty years of expertise in working with concrete, the use of modern software, numerically controlled cutters, plastic materials as coating, and last but not least, our company knowhow allow us to propose solutions for the most complex and ambitious projects. In this section we are pleased to present a series of works of which we have realized the molds in recent years.