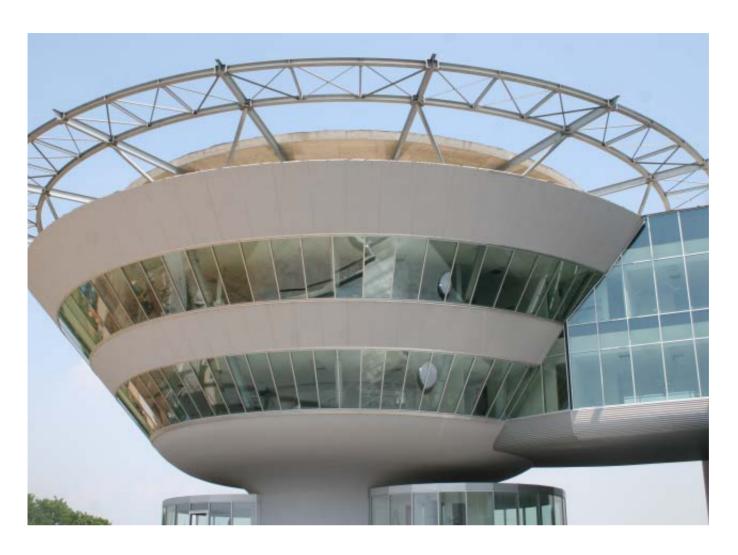

#### CUSTOM-MADE FORMWORKS

Custom-made formworks are the most typical expression of Arbloc's production because they highlight the multiple possibilities of processing polystyrene foam. They are built to shape designers' ideas and to facilitate the construction of carpentry.

Over forty years of expertise in working with concrete, the use of modern software, numerically controlled cutters, plastic materials as coating, and last but not least, our company knowhow allow us to propose solutions for the most complex and ambitious projects. In this section we are pleased to present a series of works of which we have realized the molds in recent years.