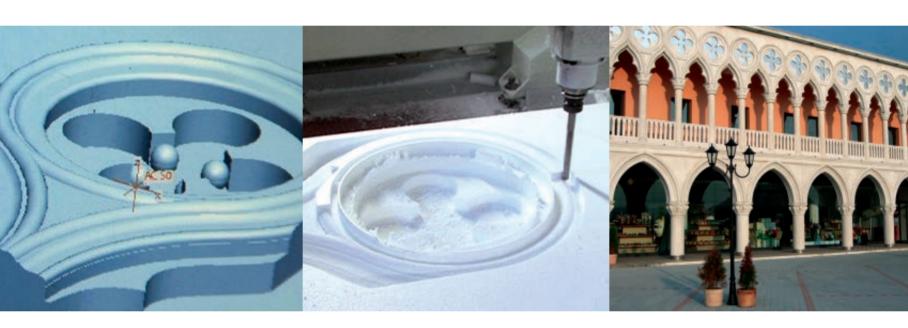

ARBLOC HAS BEEN PRODUCING FORMWORKS IN COATED POLYSTYRENE FOAM FOR OVER TWENTY-FIVE YEARS. ARBLOC'S PRODUCTS RESOLVE PROBLEMS CONNECTED WITH COMPLEX CARPENTRY, SATISFYING BOTH PRACTICAL AND AESTHETIC NEEDS. ARBLOC PROVIDES CUSTOMMADE FORMWORKS FOR CORNICES, ARCHES, VAULTS, BURIAL NICHES, COLUMNS, STAIRS AND FAIR FACING FINISHES FOR RESTORATION AND MODERN BUILDING REQUIREMENTS, REPRODUCTION AND NEW EXPRESSIONS IN ARCHITECTURE.

THE CONCRETE IS FORMED BY THE HIGHLY RESISTANT POLYSTYRENE FOAM WHOSE COMPLEX SECTIONS ARE

ACHIEVED VIA NC CUTTERS. THE AESTHETICS OF THE CONCRETE ARE THE RESULT OF THE DIFFERENT COATINGS AND REINFORCEMENTS USED, WHICH ARE MADE OF INNOVATIVE MATERIALS AND THUS ENSURE A QUALITY FAIR FACING FINISH.

#### CUSTOM-MADE FORMWORKS

Custom-made formworks are the most typical expression of Arbloc's production because they highlight the multiple possibilities of processing polystyrene foam. They are built to shape designers' ideas and to facilitate the construction of carpentry.

Over forty years of expertise in working with concrete, the use of modern software, numerically controlled cutters, plastic materials as coating, and last but not least, our company knowhow allow us to propose solutions for the most complex and ambitious projects. In this section we are pleased to present a series of works of which we have realized the molds in recent years.