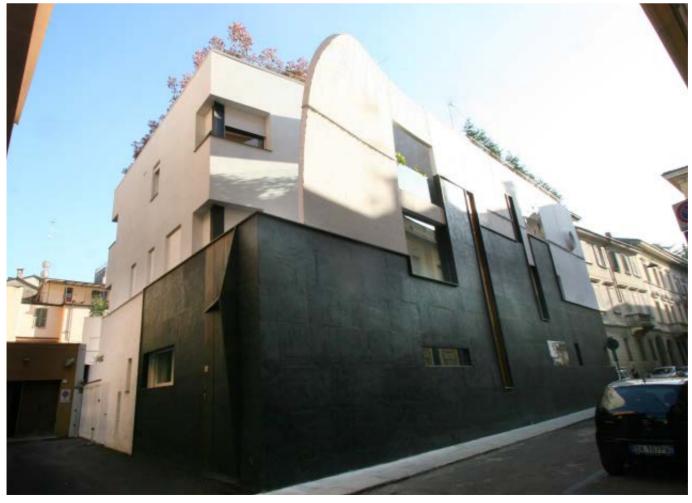

#### CUSTOM-MADE FORMWORKS

Custom-made formworks are the most typical expression of Arbloc's production because they highlight the multiple possibilities of processing polystyrene foam. They are built to shape designers' ideas and to facilitate the construction of carpentry.

Over forty years of expertise in working with concrete, the use of modern software, numerically controlled cutters, plastic materials as coating, and last but not least, our company knowhow allow us to propose solutions for the most complex and ambitious projects. In this section we are pleased to present a series of works of which we have realized the molds in recent years.