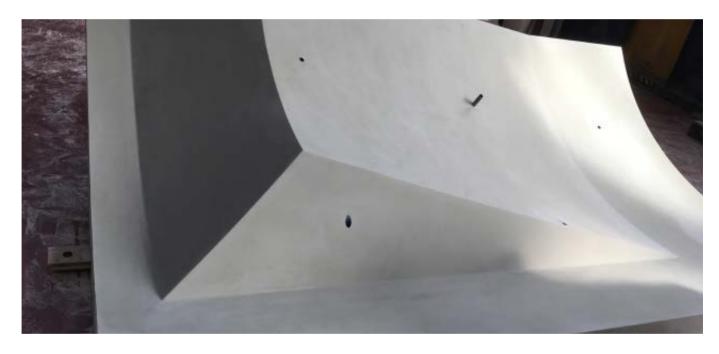

#### CUSTOM-MADE FORMWORKS

Custom-made formworks are the most typical expression of Arbloc's production because they highlight the multiple possibilities of processing polystyrene foam. They are built to shape designers' ideas and to facilitate the construction of carpentry.

Over forty years of expertise in working with concrete, the use of modern software, numerically controlled cutters, plastic materials as coating, and last but not least, our company knowhow allow us to propose solutions for the most complex and ambitious projects. In this section we are pleased to present a series of works of which we have realized the molds in recent years.