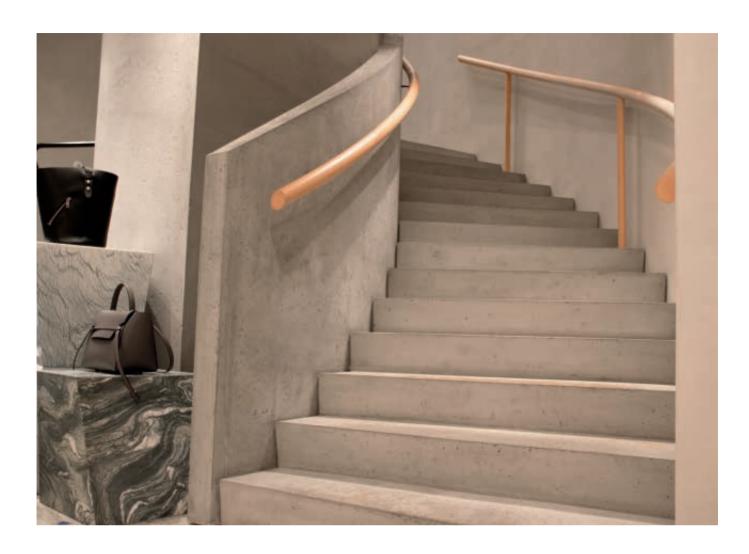

#### CUSTOM-MADE FORMWORKS

Custom-made formworks are the most typical expression of Arbloc's production because they highlight the multiple possibilities of processing polystyrene foam. They are built to shape designers' ideas and to facilitate the construction of carpentry.

Over forty years of expertise in working with concrete, the use of modern software, numerically controlled cutters, plastic materials as coating, and last but not least, our company knowhow allow us to propose solutions for the most complex and ambitious projects. In this section we are pleased to present a series of works of which we have realized the molds in recent years.