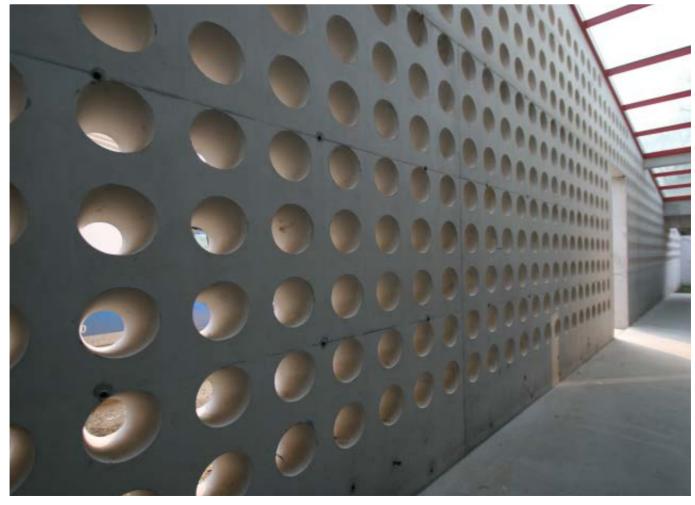

#### CUSTOM-MADE FORMWORKS

Custom-made formworks are the most typical expression of Arbloc's production because they highlight the multiple possibilities of processing polystyrene foam. They are built to shape designers' ideas and to facilitate the construction of carpentry.

Over forty years of expertise in working with concrete, the use of modern software, numerically controlled cutters, plastic materials as coating, and last but not least, our company knowhow allow us to propose solutions for the most complex and ambitious projects. In this section we are pleased to present a series of works of which we have realized the molds in recent years.