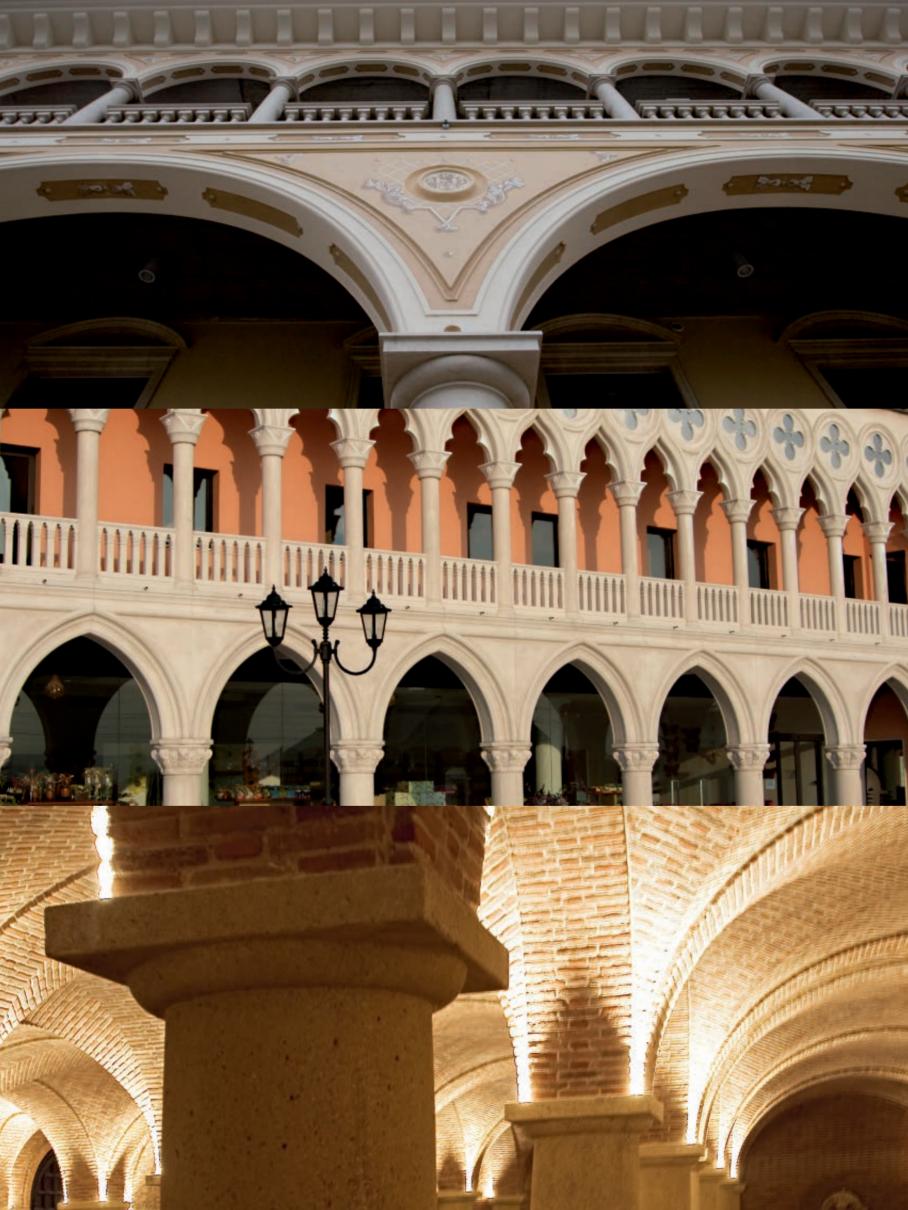

ARBLOC HAS BEEN PRODUCING FORMWORKS IN COATED POLYSTYRENE FOAM FOR OVER TWENTY-FIVE YEARS. ARBLOC'S PRODUCTS RESOLVE PROBLEMS CONNECTED WITH COMPLEX CARPENTRY, SATISFYING BOTH PRACTICAL AND AESTHETIC NEEDS. ARBLOC PROVIDES CUSTOMMADE FORMWORKS FOR CORNICES, ARCHES, VAULTS, BURIAL NICHES, COLUMNS, STAIRS AND FAIR FACING FINISHES FOR RESTORATION AND MODERN BUILDING REQUIREMENTS, REPRODUCTION AND NEW EXPRESSIONS IN ARCHITECTURE.

THE CONCRETE IS FORMED BY THE HIGHLY RESISTANT POLYSTYRENE FOAM WHOSE COMPLEX SECTIONS ARE

ACHIEVED VIA NC CUTTERS. THE AESTHETICS OF THE CONCRETE ARE THE RESULT OF THE DIFFERENT COATINGS AND REINFORCEMENTS USED, WHICH ARE MADE OF INNOVATIVE MATERIALS AND THUS ENSURE A QUALITY FAIR FACING FINISH.

#### CUSTOM-MADE FORMWORKS

Custom-made formworks are the most typical expression of Arbloc's production because they highlight the multiple possibilities of processing polystyrene foam. They are built to shape designers' ideas and to facilitate the construction of carpentry.

Over forty years of expertise in working with concrete, the use of modern software, numerically controlled cutters, plastic materials as coating, and last but not least, our company knowhow allow us to propose solutions for the most complex and ambitious projects. In this section we are pleased to present a series of works of which we have realized the molds in recent years.