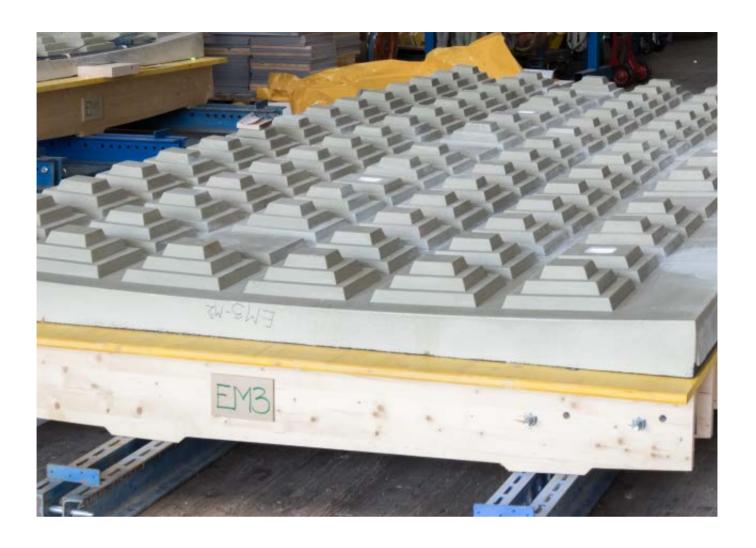

#### CUSTOM-MADE FORMWORKS

Custom-made formworks are the most typical expression of Arbloc's production because they highlight the multiple possibilities of processing polystyrene foam. They are built to shape designers' ideas and to facilitate the construction of carpentry.

Over forty years of expertise in working with concrete, the use of modern software, numerically controlled cutters, plastic materials as coating, and last but not least, our company knowhow allow us to propose solutions for the most complex and ambitious projects. In this section we are pleased to present a series of works of which we have realized the molds in recent years.