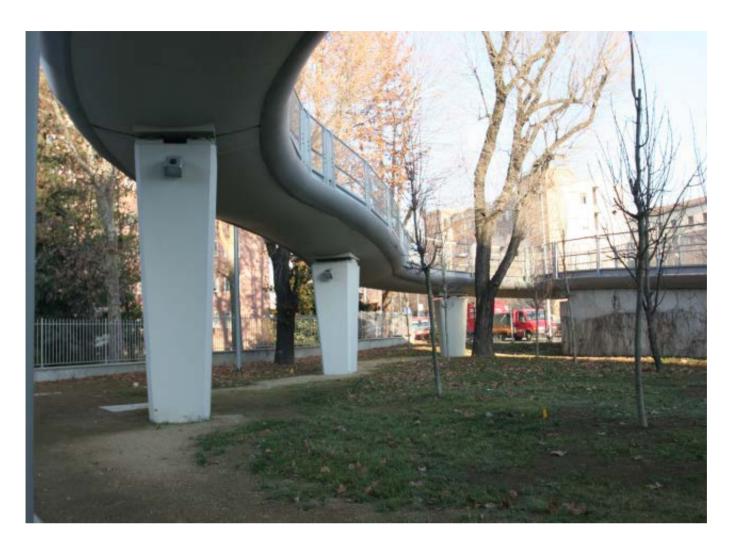

#### CUSTOM-MADE FORMWORKS

Custom-made formworks are the most typical expression of Arbloc's production because they highlight the multiple possibilities of processing polystyrene foam. They are built to shape designers' ideas and to facilitate the construction of carpentry.

Over forty years of expertise in working with concrete, the use of modern software, numerically controlled cutters, plastic materials as coating, and last but not least, our company knowhow allow us to propose solutions for the most complex and ambitious projects. In this section we are pleased to present a series of works of which we have realized the molds in recent years.