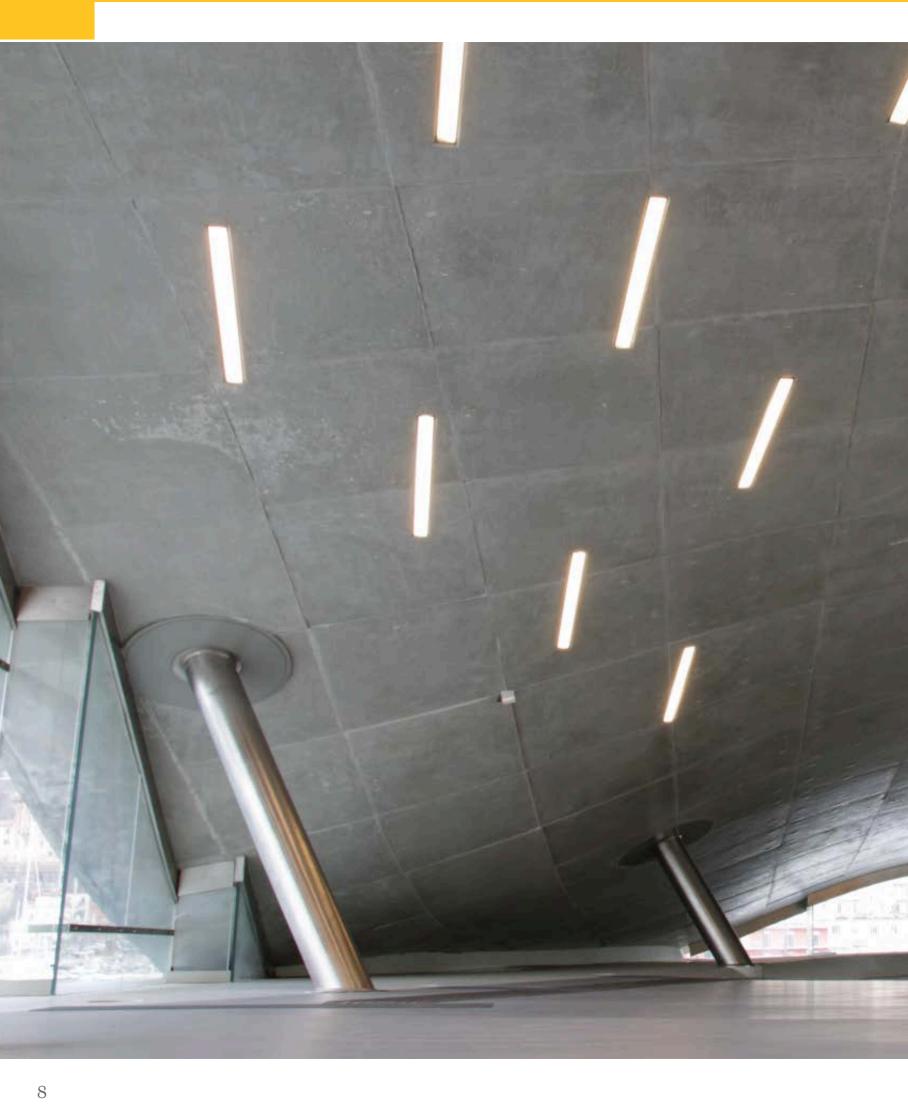

#### CUSTOM-MADE FORMWORKS

Custom-made formworks are the most typical expression of Arbloc's production because they highlight the multiple possibilities of processing polystyrene foam. They are built to shape designers' ideas and to facilitate the construction of carpentry.

Over forty years of expertise in working with concrete, the use of modern software, numerically controlled cutters, plastic materials as coating, and last but not least, our company knowhow allow us to propose solutions for the most complex and ambitious projects. In this section we are pleased to present a series of works of which we have realized the molds in recent years.