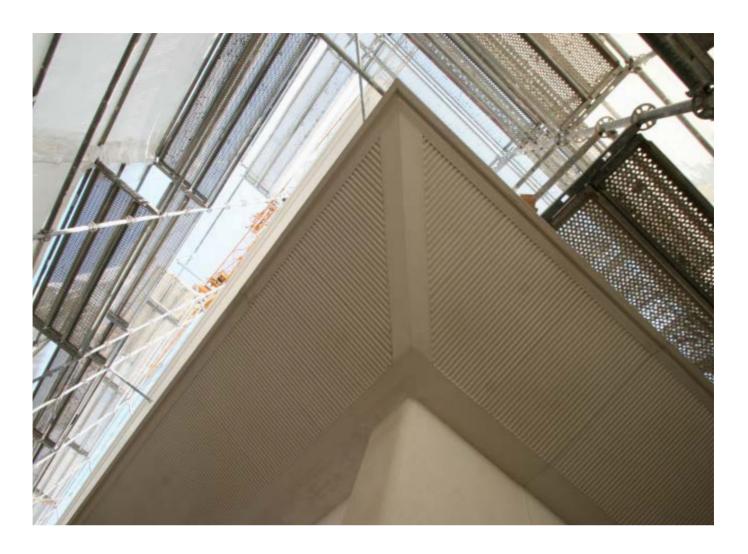

#### CUSTOM-MADE FORMWORKS

Custom-made formworks are the most typical expression of Arbloc's production because they highlight the multiple possibilities of processing polystyrene foam. They are built to shape designers' ideas and to facilitate the construction of carpentry.

Over forty years of expertise in working with concrete, the use of modern software, numerically controlled cutters, plastic materials as coating, and last but not least, our company knowhow allow us to propose solutions for the most complex and ambitious projects. In this section we are pleased to present a series of works of which we have realized the molds in recent years.