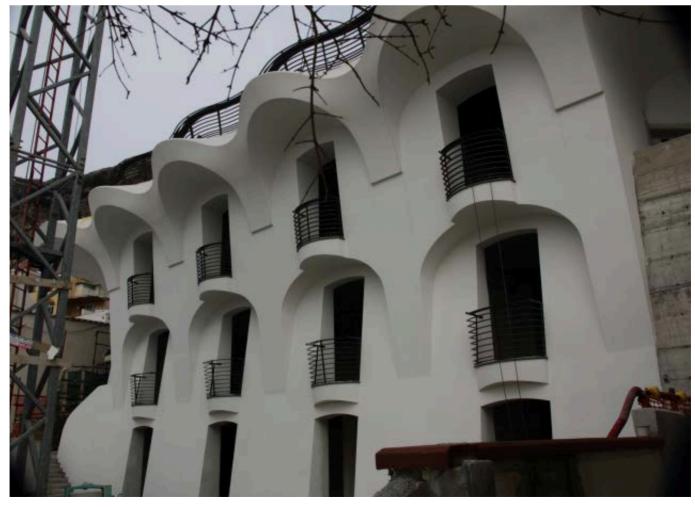

#### CUSTOM-MADE FORMWORKS

Custom-made formworks are the most typical expression of Arbloc's production because they highlight the multiple possibilities of processing polystyrene foam. They are built to shape designers' ideas and to facilitate the construction of carpentry.

Over forty years of expertise in working with concrete, the use of modern software, numerically controlled cutters, plastic materials as coating, and last but not least, our company knowhow allow us to propose solutions for the most complex and ambitious projects. In this section we are pleased to present a series of works of which we have realized the molds in recent years.