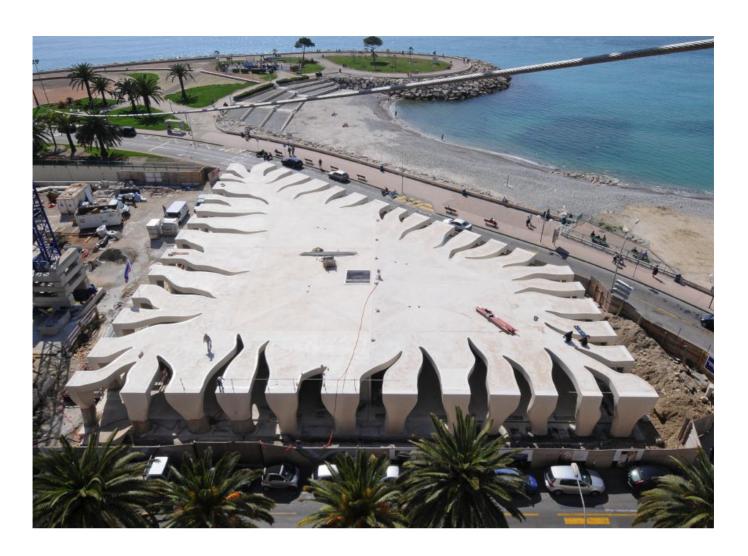

#### CUSTOM-MADE FORMWORKS

Custom-made formworks are the most typical expression of Arbloc's production because they highlight the multiple possibilities of processing polystyrene foam. They are built to shape designers' ideas and to facilitate the construction of carpentry.

Over forty years of expertise in working with concrete, the use of modern software, numerically controlled cutters, plastic materials as coating, and last but not least, our company knowhow allow us to propose solutions for the most complex and ambitious projects. In this section we are pleased to present a series of works of which we have realized the molds in recent years.