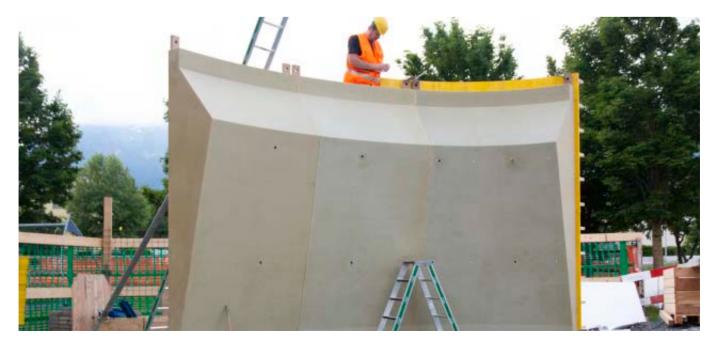

#### CUSTOM-MADE FORMWORKS

Custom-made formworks are the most typical expression of Arbloc's production because they highlight the multiple possibilities of processing polystyrene foam. They are built to shape designers' ideas and to facilitate the construction of carpentry.

Over forty years of expertise in working with concrete, the use of modern software, numerically controlled cutters, plastic materials as coating, and last but not least, our company knowhow allow us to propose solutions for the most complex and ambitious projects. In this section we are pleased to present a series of works of which we have realized the molds in recent years.