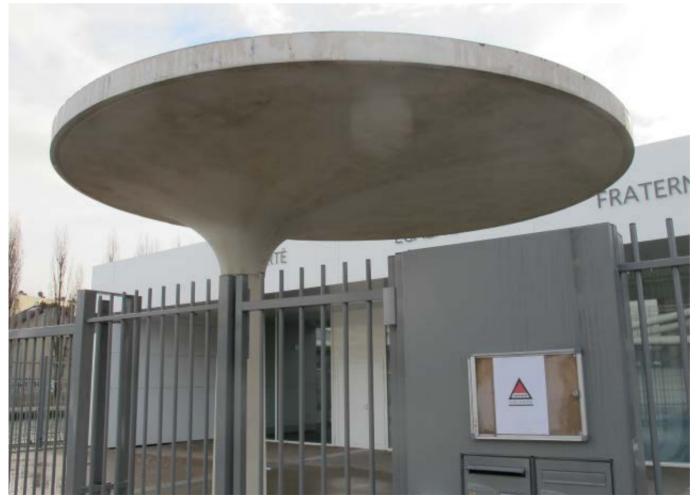

#### CUSTOM-MADE FORMWORKS

Custom-made formworks are the most typical expression of Arbloc's production because they highlight the multiple possibilities of processing polystyrene foam. They are built to shape designers' ideas and to facilitate the construction of carpentry.

Over forty years of expertise in working with concrete, the use of modern software, numerically controlled cutters, plastic materials as coating, and last but not least, our company knowhow allow us to propose solutions for the most complex and ambitious projects. In this section we are pleased to present a series of works of which we have realized the molds in recent years.