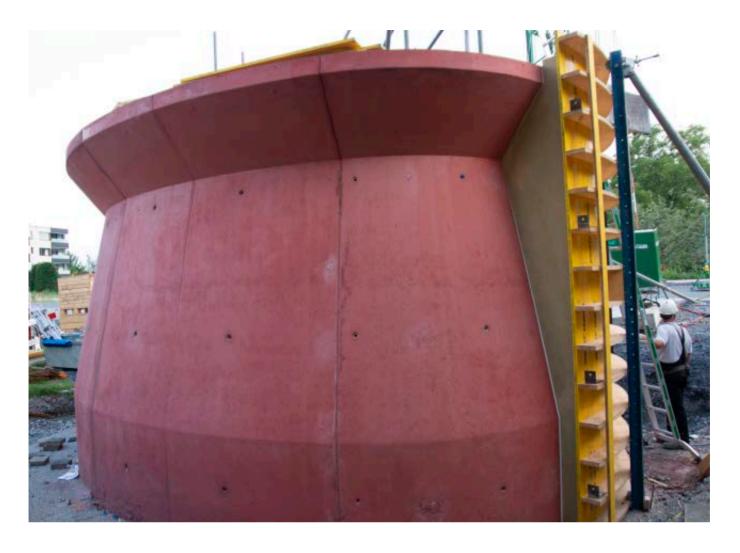

#### CUSTOM-MADE FORMWORKS

Custom-made formworks are the most typical expression of Arbloc's production because they highlight the multiple possibilities of processing polystyrene foam. They are built to shape designers' ideas and to facilitate the construction of carpentry.

Over forty years of expertise in working with concrete, the use of modern software, numerically controlled cutters, plastic materials as coating, and last but not least, our company knowhow allow us to propose solutions for the most complex and ambitious projects. In this section we are pleased to present a series of works of which we have realized the molds in recent years.