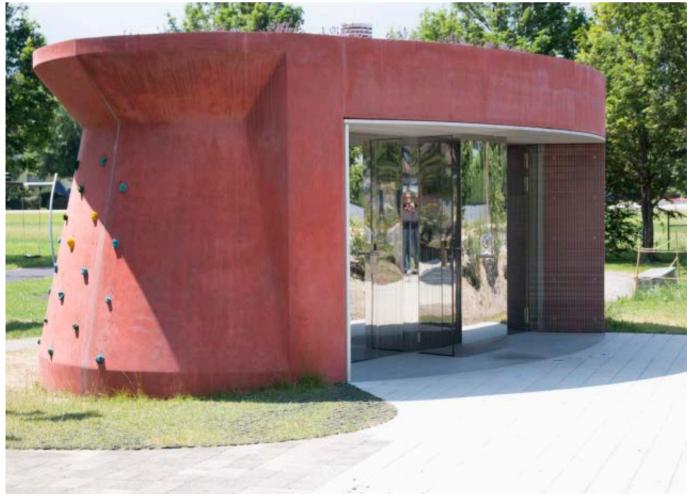

#### CUSTOM-MADE FORMWORKS

Custom-made formworks are the most typical expression of Arbloc's production because they highlight the multiple possibilities of processing polystyrene foam. They are built to shape designers' ideas and to facilitate the construction of carpentry.

Over forty years of expertise in working with concrete, the use of modern software, numerically controlled cutters, plastic materials as coating, and last but not least, our company knowhow allow us to propose solutions for the most complex and ambitious projects. In this section we are pleased to present a series of works of which we have realized the molds in recent years.