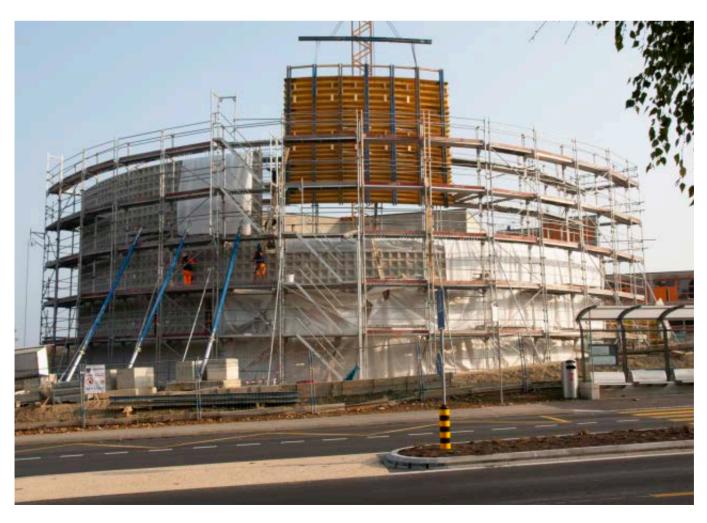

#### CUSTOM-MADE FORMWORKS

Custom-made formworks are the most typical expression of Arbloc's production because they highlight the multiple possibilities of processing polystyrene foam. They are built to shape designers' ideas and to facilitate the construction of carpentry.

Over forty years of expertise in working with concrete, the use of modern software, numerically controlled cutters, plastic materials as coating, and last but not least, our company knowhow allow us to propose solutions for the most complex and ambitious projects. In this section we are pleased to present a series of works of which we have realized the molds in recent years.