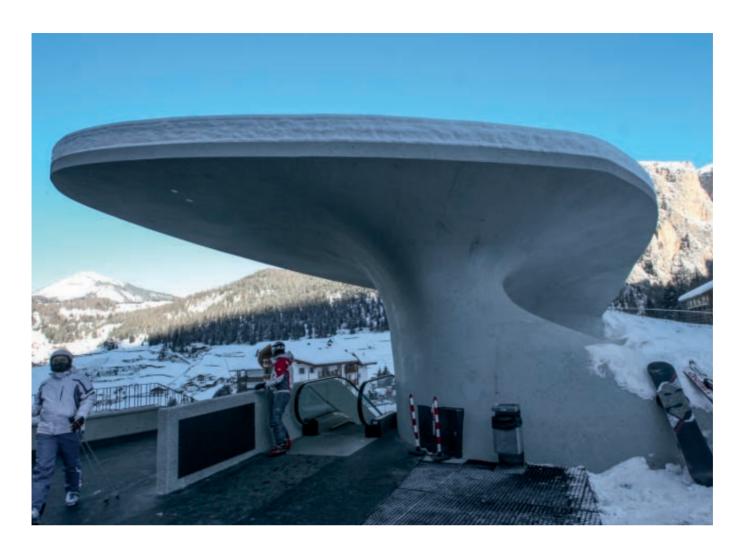

#### CUSTOM-MADE FORMWORKS

Custom-made formworks are the most typical expression of Arbloc's production because they highlight the multiple possibilities of processing polystyrene foam. They are built to shape designers' ideas and to facilitate the construction of carpentry.

Over forty years of expertise in working with concrete, the use of modern software, numerically controlled cutters, plastic materials as coating, and last but not least, our company knowhow allow us to propose solutions for the most complex and ambitious projects. In this section we are pleased to present a series of works of which we have realized the molds in recent years.