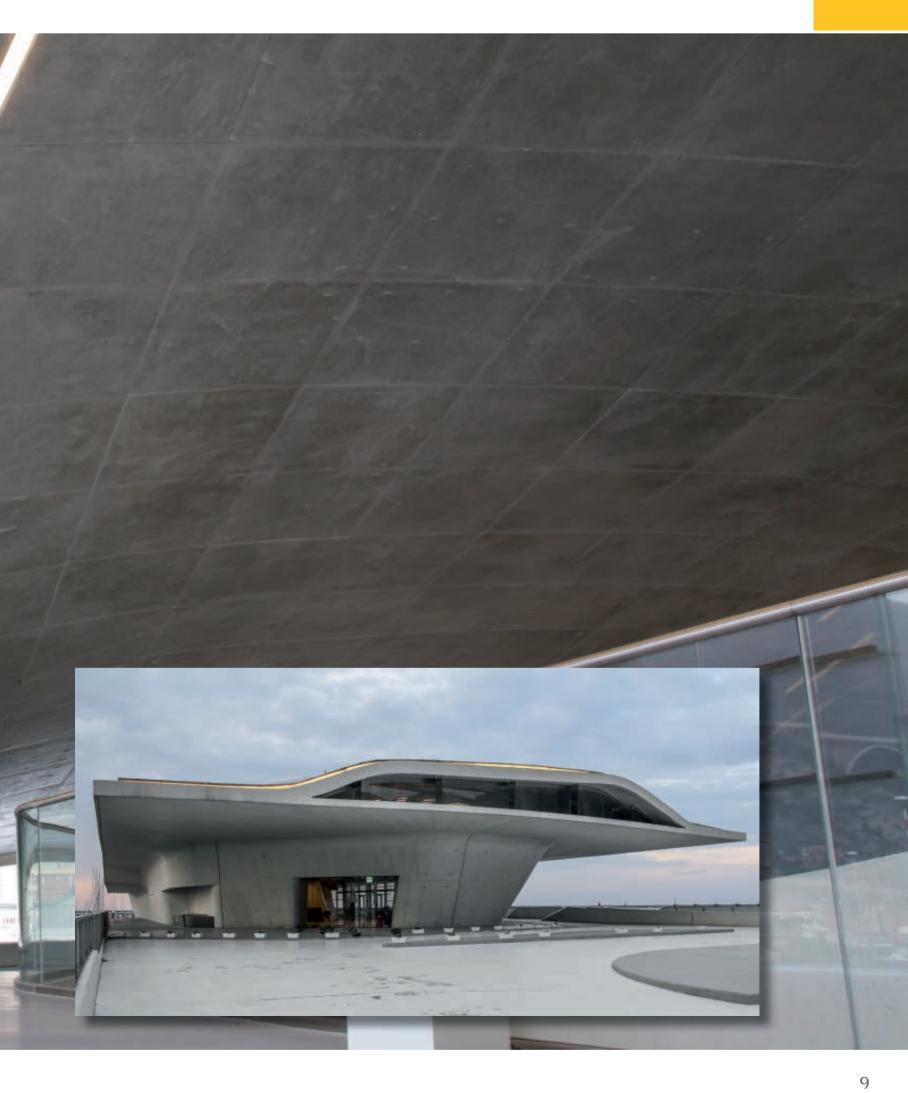

#### CUSTOM-MADE FORMWORKS

Custom-made formworks are the most typical expression of Arbloc's production because they highlight the multiple possibilities of processing polystyrene foam. They are built to shape designers' ideas and to facilitate the construction of carpentry.

Over forty years of expertise in working with concrete, the use of modern software, numerically controlled cutters, plastic materials as coating, and last but not least, our company knowhow allow us to propose solutions for the most complex and ambitious projects. In this section we are pleased to present a series of works of which we have realized the molds in recent years.