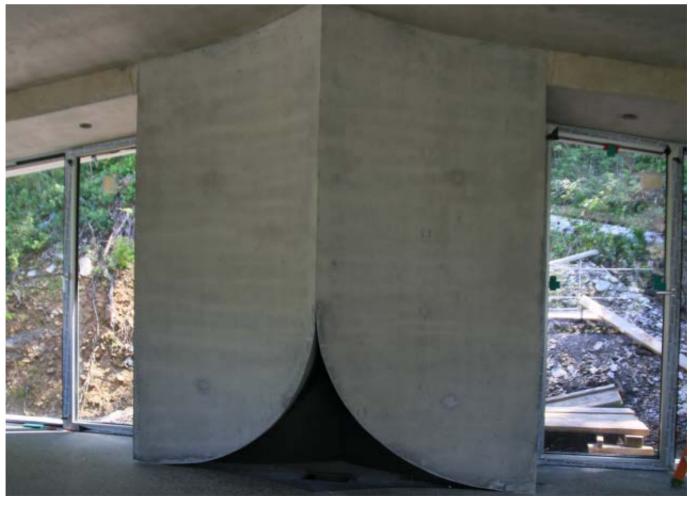

#### CUSTOM-MADE FORMWORKS

Custom-made formworks are the most typical expression of Arbloc's production because they highlight the multiple possibilities of processing polystyrene foam. They are built to shape designers' ideas and to facilitate the construction of carpentry.

Over forty years of expertise in working with concrete, the use of modern software, numerically controlled cutters, plastic materials as coating, and last but not least, our company knowhow allow us to propose solutions for the most complex and ambitious projects. In this section we are pleased to present a series of works of which we have realized the molds in recent years.