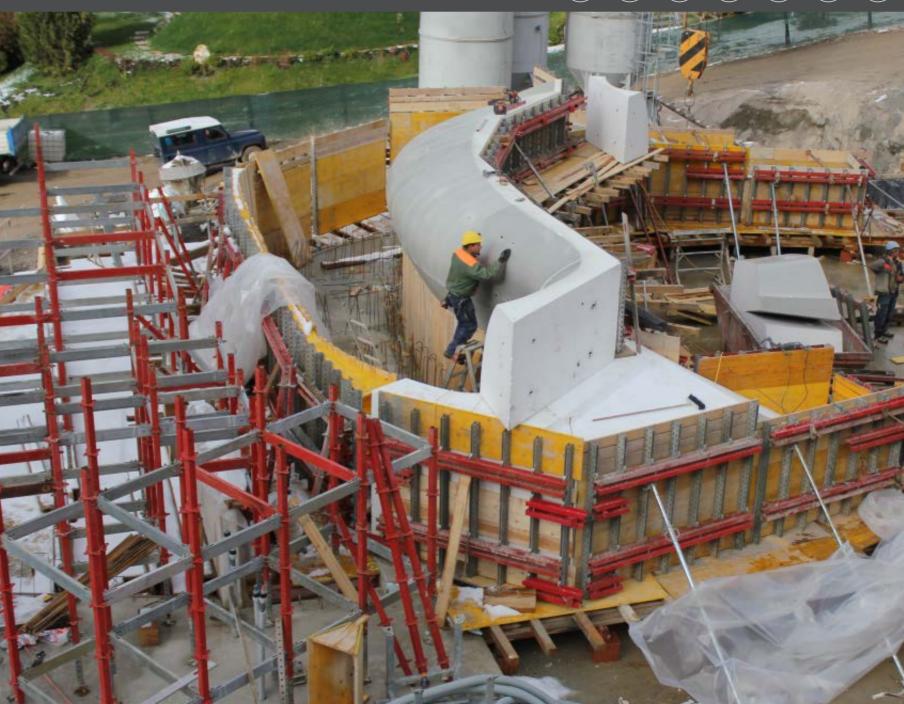

ARBLOC HAS BEEN PRODUCING FORMWORKS IN COATED POLYSTYRENE FOAM FOR OVER TWENTY-FIVE YEARS. ARBLOC'S PRODUCTS RESOLVE PROBLEMS CONNECTED WITH COMPLEX CARPENTRY, SATISFYING BOTH PRACTICAL AND AESTHETIC NEEDS. ARBLOC PROVIDES CUSTOMMADE FORMWORKS FOR CORNICES, ARCHES, VAULTS, BURIAL NICHES, COLUMNS, STAIRS AND FAIR FACING FINISHES FOR RESTORATION AND MODERN BUILDING REQUIREMENTS, REPRODUCTION AND NEW EXPRESSIONS IN ARCHITECTURE.

THE CONCRETE IS FORMED BY THE HIGHLY RESISTANT POLYSTYRENE FOAM WHOSE COMPLEX SECTIONS ARE

ACHIEVED VIA NC CUTTERS. THE AESTHETICS OF THE CONCRETE ARE THE RESULT OF THE DIFFERENT COATINGS AND REINFORCEMENTS USED, WHICH ARE MADE OF INNOVATIVE MATERIALS AND THUS ENSURE A QUALITY FAIR FACING FINISH.

#### CUSTOM-MADE FORMWORKS

Custom-made formworks are the most typical expression of Arbloc's production because they highlight the multiple possibilities of processing polystyrene foam. They are built to shape designers' ideas and to facilitate the construction of carpentry.

Over forty years of expertise in working with concrete, the use of modern software, numerically controlled cutters, plastic materials as coating, and last but not least, our company knowhow allow us to propose solutions for the most complex and ambitious projects. In this section we are pleased to present a series of works of which we have realized the molds in recent years.