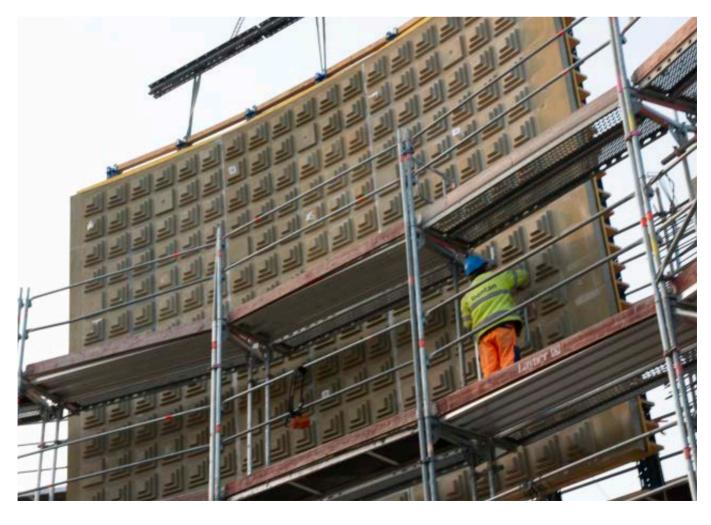

#### CUSTOM-MADE FORMWORKS

Custom-made formworks are the most typical expression of Arbloc's production because they highlight the multiple possibilities of processing polystyrene foam. They are built to shape designers' ideas and to facilitate the construction of carpentry.

Over forty years of expertise in working with concrete, the use of modern software, numerically controlled cutters, plastic materials as coating, and last but not least, our company knowhow allow us to propose solutions for the most complex and ambitious projects. In this section we are pleased to present a series of works of which we have realized the molds in recent years.