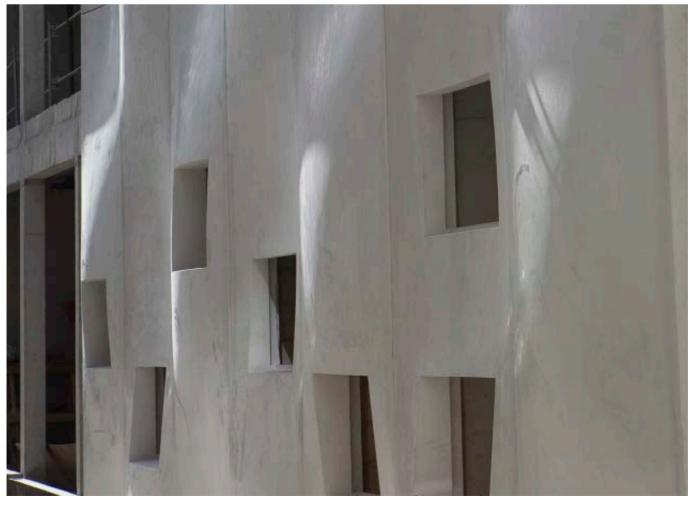

#### CUSTOM-MADE FORMWORKS

Custom-made formworks are the most typical expression of Arbloc's production because they highlight the multiple possibilities of processing polystyrene foam. They are built to shape designers' ideas and to facilitate the construction of carpentry.

Over forty years of expertise in working with concrete, the use of modern software, numerically controlled cutters, plastic materials as coating, and last but not least, our company knowhow allow us to propose solutions for the most complex and ambitious projects. In this section we are pleased to present a series of works of which we have realized the molds in recent years.