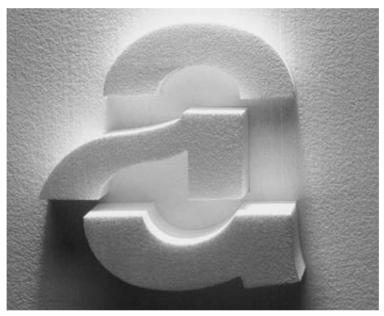

ARBLOC HAS BEEN PRODUCING FORMWORKS IN COATED POLYSTYRENE FOAM FOR OVER TWENTY-FIVE YEARS. ARBLOC'S PRODUCTS RESOLVE PROBLEMS CONNECTED WITH COMPLEX CARPENTRY, SATISFYING BOTH PRACTICAL AND AESTHETIC NEEDS. ARBLOC PROVIDES CUSTOMMADE FORMWORKS FOR CORNICES, ARCHES, VAULTS, BURIAL NICHES, COLUMNS, STAIRS AND FAIR FACING FINISHES FOR RESTORATION AND MODERN BUILDING REQUIREMENTS, REPRODUCTION AND NEW EXPRESSIONS IN ARCHITECTURE.

THE CONCRETE IS FORMED BY THE HIGHLY RESISTANT POLYSTYRENE FOAM WHOSE COMPLEX SECTIONS ARE

ACHIEVED VIA NC CUTTERS. THE AESTHETICS OF THE CONCRETE ARE THE RESULT OF THE DIFFERENT COATINGS AND REINFORCEMENTS USED, WHICH ARE MADE OF INNOVATIVE MATERIALS AND THUS ENSURE A QUALITY FAIR FACING FINISH.

#### CUSTOM-MADE FORMWORKS

Custom-made formworks are the most typical expression of Arbloc's production because they highlight the multiple possibilities of processing polystyrene foam. They are built to shape designers' ideas and to facilitate the construction of carpentry.

Over forty years of expertise in working with concrete, the use of modern software, numerically controlled cutters, plastic materials as coating, and last but not least, our company knowhow allow us to propose solutions for the most complex and ambitious projects. In this section we are pleased to present a series of works of which we have realized the molds in recent years.