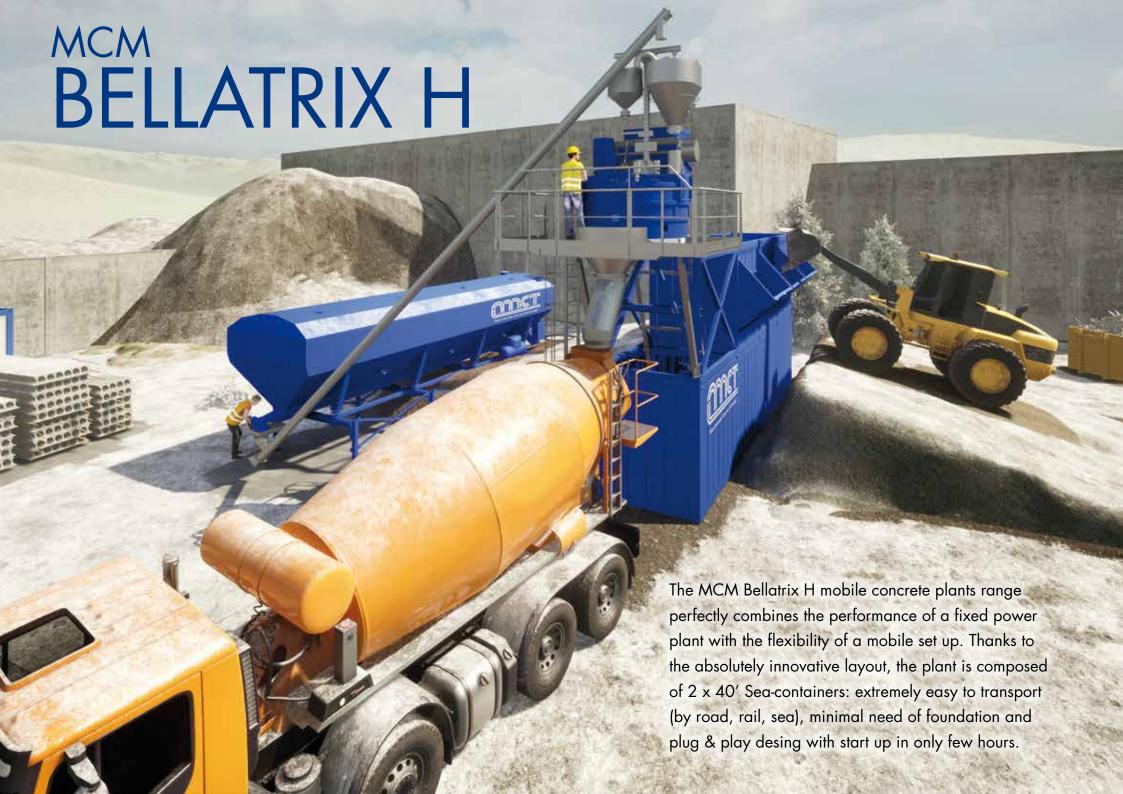

Today his son Andrea Marcantonini continues to hold the MCT rudder firmly, looking proudly at the exceptional company experience and planning an increasingly international and performing future in providing customised technical solutions.

And our mission continues to be clear also for the next years:

provide customised solutions, working together with passion with our partners to achieve a common target: make everyone's work easier. We want to create a relationship based on trust and confidence with our customers, aiming to establish strong and stable personal relationships, beyond the working environment.



























# MCM BELLATRIX L

Smart and compact plant design to include the whole plant in 2 sea containers, with complete enclosure for the lower container













# MCM BELLATRIX H

























## MCR SAIPH









| Hourly Concrete Production  45 m³/h  Number of Aggregates  4 x 10 m³  Aggregate Storage  40 m³  Automation System  CompuNet®  Concrete Discharge Height  4,1 m  Composition  1 Trailer  Weight  18,5 t  21,5 t  Compressor | Hourly Concrete Production  45 m³/h  Aumber of Aggregates  4 x 10 m³  Aggregate Storage  40 m³  Automation System  CompuNet®  Concrete Discharge Height  4,1 m  Composition  1 Trailer  Weight  18,5 t  21,5 t  Compressor |                            | MCR SAIPH 45        | MCR SAIPH 60        |  |
|--------------------------------------------------------------------------------------------------------------------------------------------------------------------------------------------------------------------