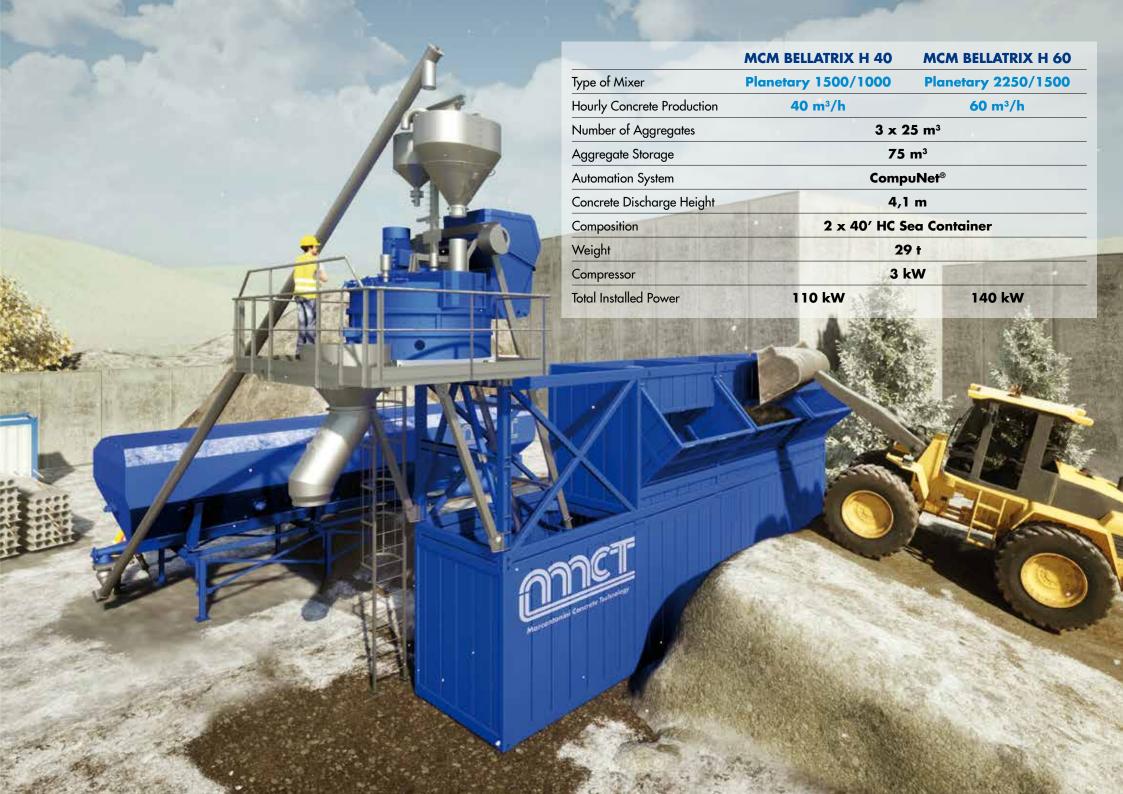

nini continues to hold the MCT rudder firmly, looking proudly at the exceptional company experience and planning an increasingly international and performing future in providing customised technical solutions.

And our mission continues to be clear also for the next years:

provide customised solutions, working together with passion with our partners to achieve a common target: make everyone's work easier. We want to create a relationship based on trust and confidence with our customers, aiming to establish strong and stable personal relationships, beyond the working environment.



























# MCM BELLATRIX L

Smart and compact plant design to include the whole plant in 2 sea containers, with complete enclosure for the lower container













# MCM BELLATRIX H

























## MCR SAIPH









| Hourly Concrete Production  45 m³/h  Number of Aggregates  4 x 10 m³  Aggregate Storage  40 m³  Automation System  CompuNet®  Concrete Discharge Height  4,1 m  Composition  1 Trailer  Weight  18,5 t  21,5 t  Compressor | Hourly Concrete Production  45 m³/h  Aumber of Aggregates  4 x 10 m³  Aggregate Storage  40 m³  Automation System  CompuNet®  Concrete Discharge Height  4,1 m  Composition  1 Trailer  Weight  18,5 t  21,5 t  Compressor |                            | MCR SAIPH 45        | MCR SAIPH 60        |  |
|----------------------------------------------------------------------------------------------------------------------------------------------------------------------------------------------------------------------------|--------------------