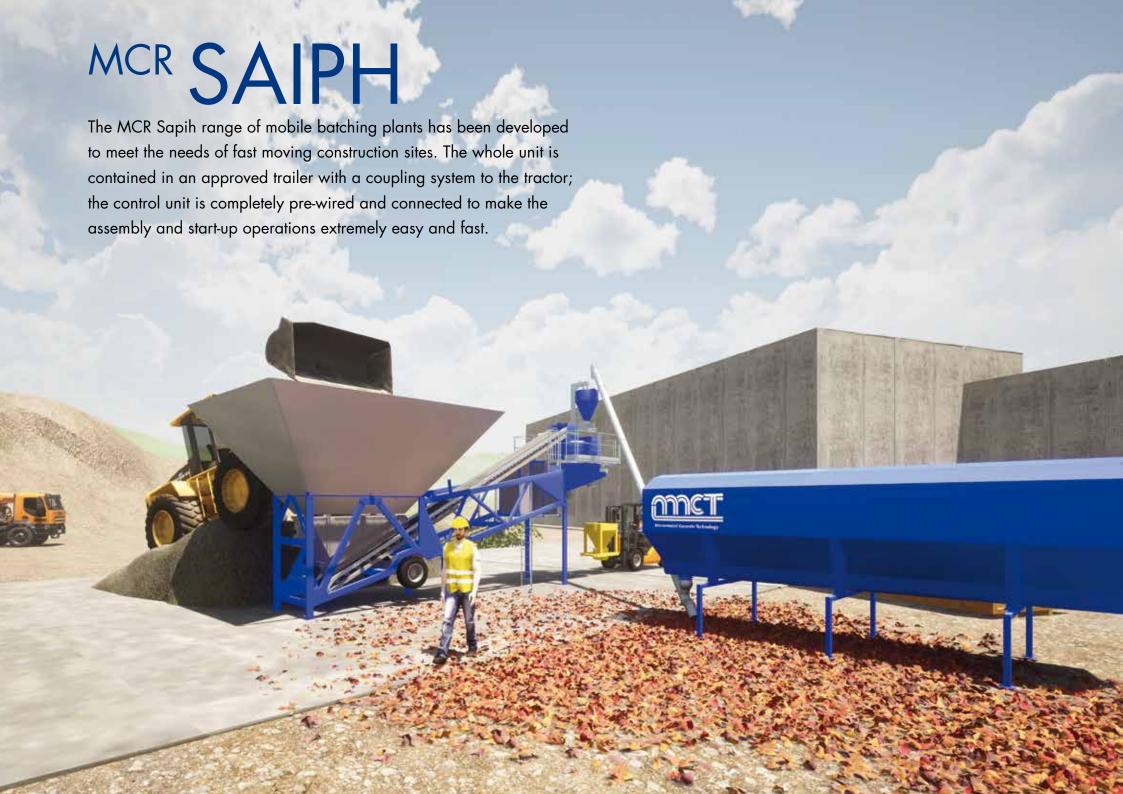

## MCR SAIPH

| Hourly Concrete Production  45 m³/h  Number of Aggregates  4 x 10 m³  Aggregate Storage  40 m³  Automation System  CompuNet®  Concrete Discharge Height  4,1 m  Composition  1 Trailer  Weight  18,5 t  21,5 t  Compressor | Hourly Concrete Production  45 m³/h  Aumber of Aggregates  4 x 10 m³  Aggregate Storage  40 m³  Automation System  CompuNet®  Concrete Discharge Height  4,1 m  Composition  1 Trailer  Weight  18,5 t  21,5 t  Compressor |                            | MCR SAIPH 45        | MCR SAIPH 60        |  |
|----------------------------------------------------------------------------------------------------------------------------------------------------------------------------------------------------------------------------|----------------------------------------------------------------------------------------------------------------------------------------------------------------------------------------------------------------------------|----------------------------|---------------------|---------------------|--|
| Number of Aggregates  Aggregate Storage  Automation System  CompuNet®  Concrete Discharge Height  Composition  1 Trailer  Weight  18,5 t  21,5 t  Compressor  3 kW                                                         | Number of Aggregates  Aggregate Storage  Automation System  CompuNet®  Concrete Discharge Height  Composition  1 Trailer  Weight  18,5 t  21,5 t  Compressor                                                               | Type of Mixer              | Planetary 1500/1000 | Planetary 2240/1500 |  |
| Aggregate Storage  Automation System  CompuNet®  Concrete Discharge Height  Composition  1 Trailer  Weight  18,5 t  21,5 t  Compressor  3 kW                                                                               | Aggregate Storage  Automation System  CompuNet®  Concrete Discharge Height  Composition  1 Trailer  Weight  18,5 t  21,5 t  Compressor  3 kW                                                                               | Hourly Concrete Production | 45 m³/h             | 60 m³/h             |  |
| Automation System  Concrete Discharge Height  Composition  1 Trailer  Weight  18,5 t  21,5 t  Compressor  3 kW                                                                                                             | Automation System  CompuNet®  Concrete Discharge Height  Composition  1 Trailer  Weight  18,5 t  21,5 t  Compressor  3 kW                                                                                                  | Number of Aggregates       | 4 x 1               | 10 m³               |  |
| Concrete Discharge Height  Composition  1 Trailer  Weight  18,5 t  21,5 t  Compressor  3 kW                                                                                                                                | Concrete Discharge Height  Composition  1 Trailer  Weight  18,5 t  21,5 t  Compressor  3 kW                                                                                                                                | Aggregate Storage          | 40                  | m³                  |  |
| Composition 1 Trailer Weight 18,5 t 21,5 t Compressor 3 kW                                                                                                                                                                 | Composition 1 Trailer Weight 18,5 t 21,5 t Compressor 3 kW                                                                                                                                                                 | Automation System          | Comp                | ouNet <sup>®</sup>  |  |
| Weight         18,5 t         21,5 t           Compressor         3 kW                                                                                                                                                     | Weight         18,5 t         21,5 t           Compressor         3 kW                                                                                                                                                     | Concrete Discharge Height  |                     |                     |  |
| Compressor 3 kW                                                                                                                                                                                                            | Compressor 3 kW                                                                                                                                                                                                            | Composition                | 1 Tre               |                     |  |
|                                                                                                                                                                                                                            |                                                                                                                                                                                                                            | Weight                     | 18,5 t              | 21,5 t              |  |
| Total Installed Power 95 kW 120 kW                                                                                                                                                                                         | Total Installed Power 95 kW 120 kW                                                                                                                                                                                         | Compressor                 | 3 k                 |                     |  |
|                                                                                                                                                                                                                            |                                                                                                                                                                                                                            | Total Installed Power      | 95 kW               | 120 kW              |  |
|                                                                                                                                                                                                                            |                                                                                                                                                                                                                            |                            |                     |                     |  |
|                                                                                                                                                                                                                            |                                                                                                                                                                                                                            |                            |                     |                     |  |