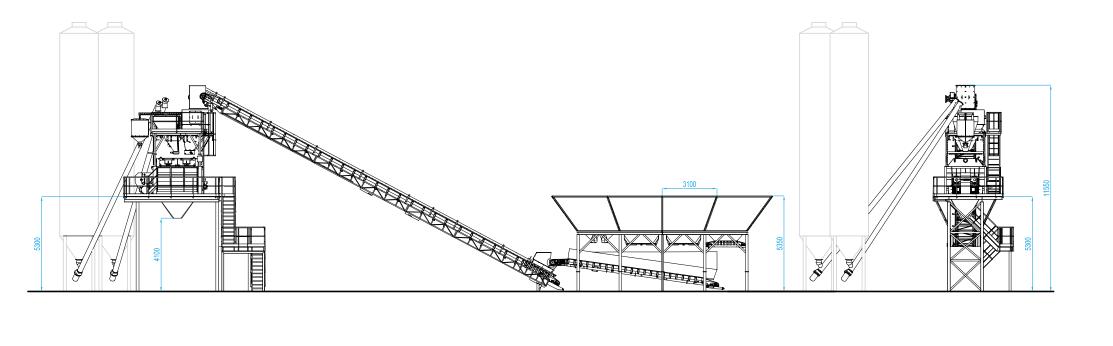

# MCM BELLATRIX L

Smart and compact plant design to include the whole plant in 2 sea containers, with complete enclosure for the lower container

# MCM BELLATRIX H