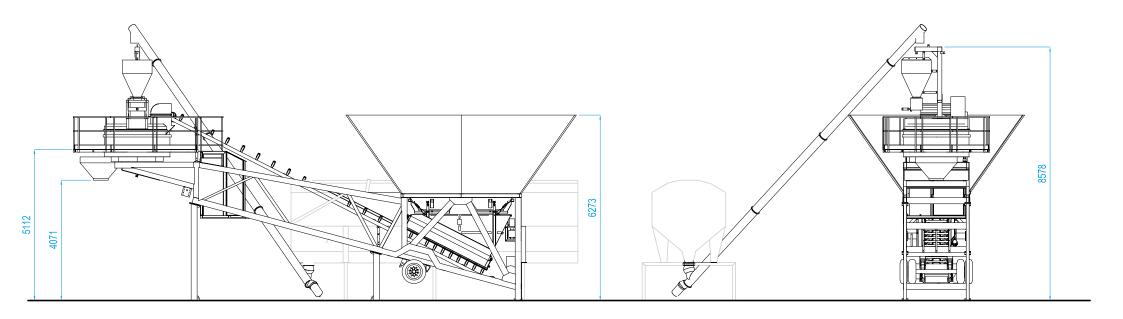

## MCR SAIPH

| Hourly Concrete Production  45 m³/h  Number of Aggregates  4 x 10 m³  Aggregate Storage  40 m³  Automation System  CompuNet®  Concrete Discharge Height  4,1 m  Composition  1 Trailer  Weight  18,5 t  21,5 t  Compressor | Hourly Concrete Production  45 m³/h  Aumber of Aggregates  4 x 10 m³  Aggregate Storage  40 m³  Automation System  CompuNet®  Concrete Discharge Height  4,1 m  Composition  1 Trailer  Weight  18,5 t  21,5 t  Compressor |                            | MCR SAIPH 45        | MCR SAIPH 60        |  |
|----------------------------------------------------------------------------------------------------------------------------------------------------------------------------------------------------------------------------|----------------------------------------------------------------------------------------------------------------------------------------------------------------------------------------------------------------------------|----------------------------|---------------------|---------------------|--|
| Number of Aggregates  Aggregate Storage  Automation System  CompuNet®  Concrete Discharge Height  Composition  1 Trailer  Weight  18,5 t  21,5 t  Compressor  3 kW                                                         | Number of Aggregates  Aggregate Storage  Automation System  CompuNet®  Concrete Discharge Height  Composition  1 Trailer  Weight  18,5 t  21,5 t  Compressor                                                               | Type of Mixer              | Planetary 1500/1000 | Planetary 2240/1500 |  |
| Aggregate Storage  Automation System  CompuNet®  Concrete Discharge Height  Composition  1 Trailer  Weight  18,5 t  21,5 t  Compressor  3 kW                                                                               | Aggregate Storage  Automation System  CompuNet®  Concrete Discharge Height  Composition  1 Trailer  Weight  18,5 t  21,5 t  Compressor  3 kW                                                                               | Hourly Concrete Production | 45 m³/h             | 60 m³/h             |  |
| Automation System  Concrete Discharge Height  Composition  1 Trailer  Weight  18,5 t  21,5 t  Compressor  3 kW                                                                                                             | Automation System  CompuNet®  Concrete Discharge Height  Composition  1 Trailer  Weight  18,5 t  21,5 t  Compressor  3 kW                                                                                                  | Number of Aggregates       | 4 x 1               | 10 m³               |  |
| Concrete Discharge Height  Composition  1 Trailer  Weight  18,5 t  21,5 t  Compressor  3 kW                                                                                                                                | Concrete Discharge Height  Composition  1 Trailer  Weight  18,5 t  21,5 t  Compressor  3 kW                                                                                                                                | Aggregate Storage          | 40                  | m³                  |  |
| Composition 1 Trailer Weight 18,5 t 21,5 t Compressor 3 kW                                                                                                                                                                 | Composition 1 Trailer Weight 18,5 t 21,5 t Compressor 3 kW                                                                                                                                                                 | Automation System          | Comp                | ouNet <sup>®</sup>  |  |
| Weight         18,5 t         21,5 t           Compressor         3 kW                                                                                                                                                     | Weight         18,5 t         21,5 t           Compressor         3 kW                                                                                                                                                     | Concrete Discharge Height  |                     |                     |  |
| Compressor 3 kW                                                                                                                                                                                                            | Compressor 3 kW                                                                                                                                                                                                            | Composition                | 1 Tre               |                     |  |
|                                                                                                                                                                                                                            |                                                                                                                                                                                                                            | Weight                     | 18,5 t              | 21,5 t              |  |
| Total Installed Power 95 kW 120 kW                                                                                                                                                                                         | Total Installed Power 95 kW 120 kW                                                                                                                                                                                         | Compressor                 | 3 k                 |                     |  |
|                                                                                                                                                                                                                            |                                                                                                                                                                                                                            | Total Installed Power      | 95 kW               | 120 kW              |  |
|                                                                                                                                                                                                                            |                                                                                                                                                                                                                            |                            |                     |                     |  |
|                                                                                                                                                                                                                            |                                                                                                                                                                                                                            |                            |                     |                     |  |