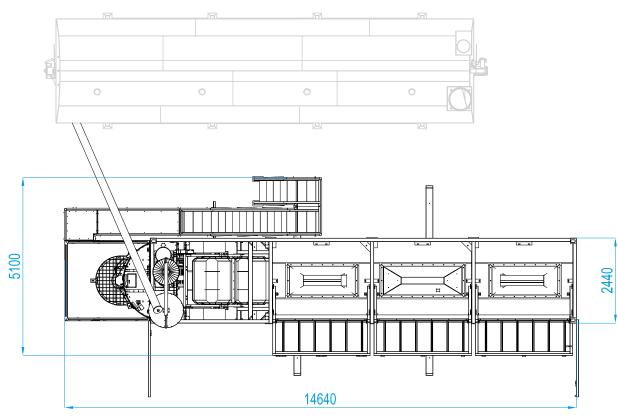

# MCM BELLATRIX L

Smart and compact plant design to include the whole plant in 2 sea containers, with complete enclosure for the lower container