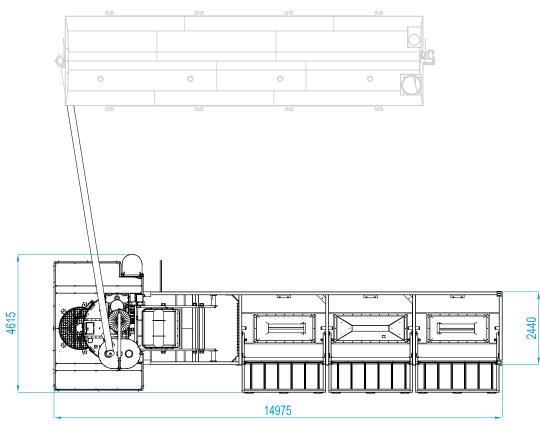

antonini continues to hold the MCT rudder firmly, looking proudly at the exceptional company experience and planning an increasingly international and performing future in providing customised technical solutions.

And our mission continues to be clear also for the next years:

provide customised solutions, working together with passion with our partners to achieve a common target: make everyone's work easier. We want to create a relationship based on trust and confidence with our customers, aiming to establish strong and stable personal relationships, beyond the working environment.



























# MCM BELLATRIX L

Smart and compact plant design to include the whole plant in 2 sea containers, with complete enclosure for the lower container













# MCM BELLATRIX H

























## MCR SAIPH









| Hourly Concrete Production  45 m³/h  Number of Aggregates  4 x 10 m³  Aggregate Storage  40 m³  Automation System  CompuNet®  Concrete Discharge Height  4,1 m  Composition  1 Trailer  Weight  18,5 t  21,5 t  Compressor | Hourly Concrete Production  45 m³/h  Aumber of Aggregates  4 x 10 m³  Aggregate Storage  40 m³  Automation System  CompuNet®  Concrete Discharge Height  4,1 m  Composition  1 Trailer  Weight  18,5 t  21,5 t  Compressor |                            | MCR SAIPH 45        | MCR SAIPH 60        |  |
|----------------------------------------------------------------------------------------------------------------------------------------------------------------------------------------------------------------------------|----------------