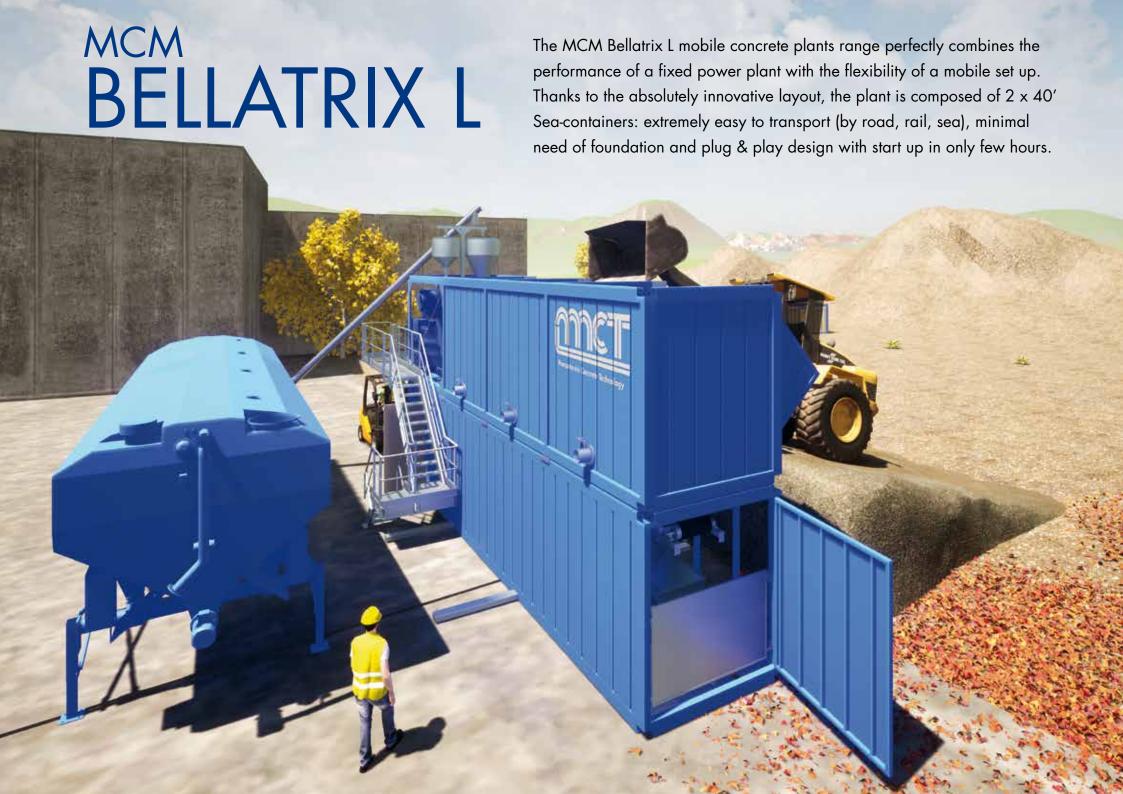

# MCM BELLATRIX L

Smart and compact plant design to include the whole plant in 2 sea containers, with complete enclosure for the lower container