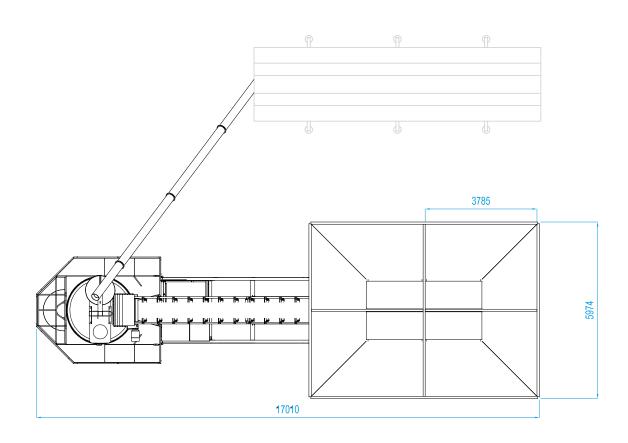

## MCR SAIPH

| Hourly Concrete Production  45 m³/h  Number of Aggregates  4 x 10 m³  Aggregate Storage  40 m³  Automation System  CompuNet®  Concrete Discharge Height  4,1 m  Composition  1 Trailer  Weight  18,5 t  21,5 t  Compressor | Hourly Concrete Production  45 m³/h  Aumber of Aggregates  4 x 10 m³  Aggregate Storage  40 m³  Automation System  CompuNet®  Concrete Discharge Height  4,1 m  Composition  1 Trailer  Weight  18,5 t  21,5 t  Compressor |                            | MCR SAIPH 45        | MCR SAIPH 60        |  |
|----------------------------------------------------------------------------------------------------------------------------------------------------------------------------------------------------------------------------|----------------------------------------------------------------------------------------------------------------------------------------------------------------------------------------------------------------------------|----------------------------|---------------------|---------------------|--|
| Number of Aggregates  Aggregate Storage  Automation System  CompuNet®  Concrete Discharge Height  Composition  1 Trailer  Weight  18,5 t  21,5 t  Compressor  3 kW                                                         | Number of Aggregates  Aggregate Storage  Automation System  CompuNet®  Concrete Discharge Height  Composition  1 Trailer  Weight  18,5 t  21,5 t  Compressor                                                               | Type of Mixer              | Planetary 1500/1000 | Planetary 2240/1500 |  |
| Aggregate Storage  Automation System  CompuNet®  Concrete Discharge Height  Composition  1 Trailer  Weight  18,5 t  21,5 t  Compressor  3 kW                                                                               | Aggregate Storage  Automation System  CompuNet®  Concrete Discharge Height  Composition  1 Trailer  Weight  18,5 t  21,5 t  Compressor  3 kW                                                                               | Hourly Concrete Production | 45 m³/h             | 60 m³/h             |  |
| Automation System  Concrete Discharge Height  Composition  1 Trailer  Weight  18,5 t  21,5 t  Compressor  3 kW                                                                                                             | Automation System  CompuNet®  Concrete Discharge Height  Composition  1 Trailer  Weight  18,5 t  21,5 t  Compressor  3 kW                                                                                                  | Number of Aggregates       | 4 x 1               | 10 m³               |  |
| Concrete Discharge Height  Composition  1 Trailer  Weight  18,5 t  21,5 t  Compressor  3 kW                                                                                                                                | Concrete Discharge Height  Composition  1 Trailer  Weight  18,5 t  21,5 t  Compressor  3 kW                                                                                                                                | Aggregate Storage          | 40                  | m³                  |  |
| Composition 1 Trailer Weight 18,5 t 21,5 t Compressor 3 kW                                                                                                                                                                 | Composition 1 Trailer Weight 18,5 t 21,5 t Compressor 3 kW                                                                                                                                                                 | Automation System          | Comp                | ouNet <sup>®</sup>  |  |
| Weight         18,5 t         21,5 t           Compressor         3 kW                                                                                                                                                     | Weight         18,5 t         21,5 t           Compressor         3 kW                                                                                                                                                     | Concrete Discharge Height  |                     |                     |  |
| Compressor 3 kW                                                                                                                                                                                                            | Compressor 3 kW                                                                                                                                                                                                            | Composition                | 1 Tre               |                     |  |
|                                                                                                                                                                                                                            |                                                                                                                                                                                                                            | Weight                     | 18,5 t              | 21,5 t              |  |
| Total Installed Power 95 kW 120 kW                                                                                                                                                                                         | Total Installed Power 95 kW 120 kW                                                                                                                                                                                         | Compressor                 | 3 k                 |                     |  |
|                                                                                                                                                                                                                            |                                                                                                                                                                                                                            | Total Installed Power      | 95 kW               | 120 kW              |  |
|                                                                                                                                                                                                                            |                                                                                                                                                                                                                            |                            |                     |                     |  |
|                                                                                                                                                                                                                            |                                                                                                                                                                                                                            |                            |                     |                     |  |