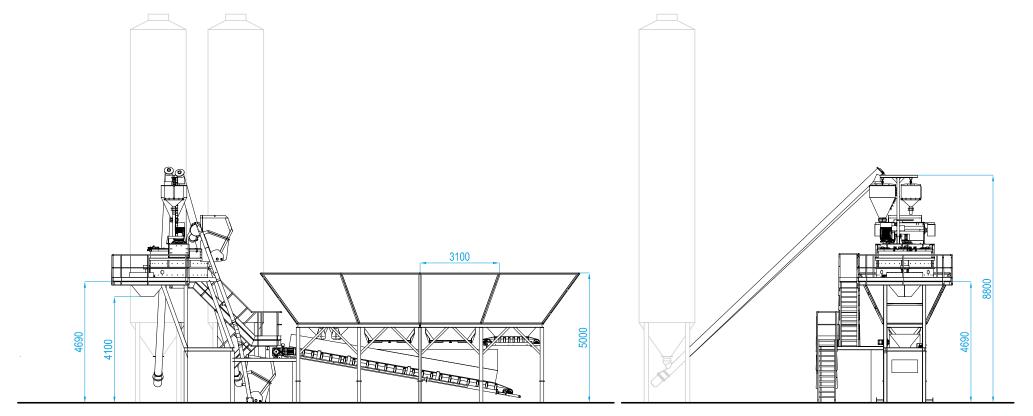

# MCM BELLATRIX L

Smart and compact plant design to include the whole plant in 2 sea containers, with complete enclosure for the lower container