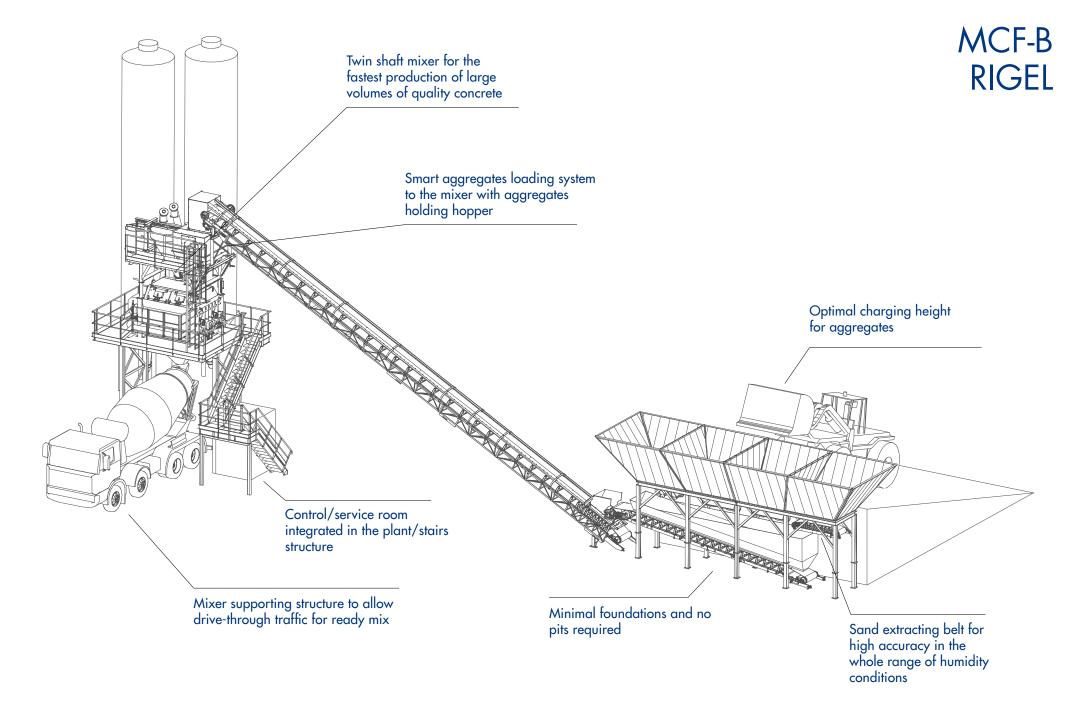

# MCM BELLATRIX L

Smart and compact plant design to include the whole plant in 2 sea containers, with complete enclosure for the lower container

# MCM BELLATRIX H