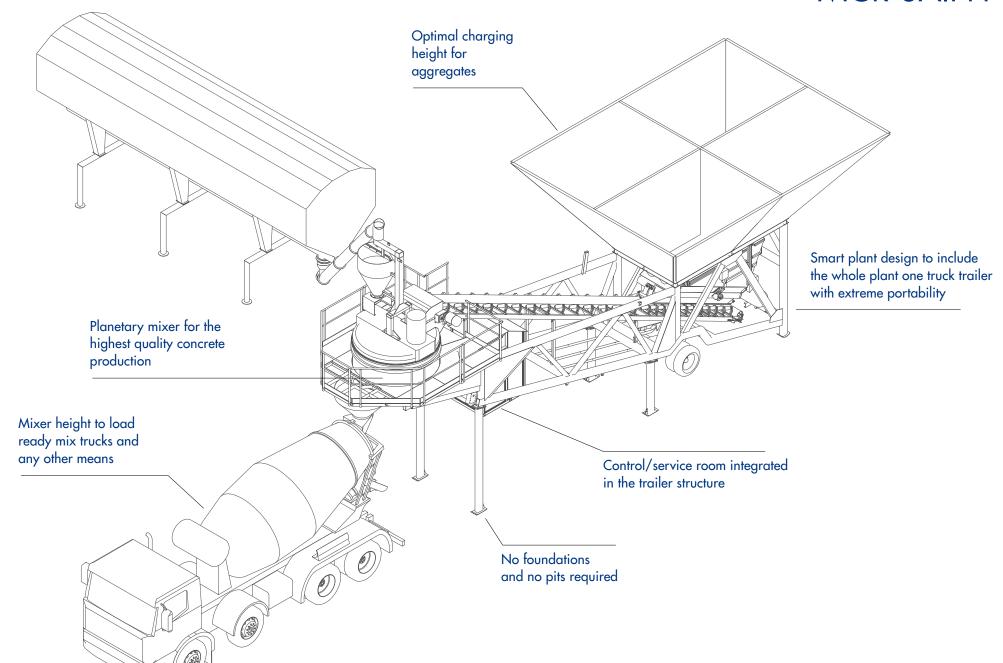

## MCR SAIPH

| Hourly Concrete Production  45 m³/h  Number of Aggregates  4 x 10 m³  Aggregate Storage  40 m³  Automation System  CompuNet®  Concrete Discharge Height  4,1 m  Composition  1 Trailer  Weight  18,5 t  21,5 t  Compressor | Hourly Concrete Production  45 m³/h  Aumber of Aggregates  4 x 10 m³  Aggregate Storage  40 m³  Automation System  CompuNet®  Concrete Discharge Height  4,1 m  Composition  1 Trailer  Weight  18,5 t  21,5 t  Compressor |                            | MCR SAIPH 45        | MCR SAIPH 60        |  |
|----------------------------------------------------------------------------------------------------------------------------------------------------------------------------------------------------------------------------|----------------------------------------------------------------------------------------------------------------------------------------------------------------------------------------------------------------------------|----------------------------|---------------------|---------------------|--|
| Number of Aggregates  Aggregate Storage  Automation System  CompuNet®  Concrete Discharge Height  Composition  1 Trailer  Weight  18,5 t  21,5 t  Compressor  3 kW                                                         | Number of Aggregates  Aggregate Storage  Automation System  CompuNet®  Concrete Discharge Height  Composition  1 Trailer  Weight  18,5 t  21,5 t  Compressor                                                               | Type of Mixer              | Planetary 1500/1000 | Planetary 2240/1500 |  |
| Aggregate Storage  Automation System  CompuNet®  Concrete Discharge Height  Composition  1 Trailer  Weight  18,5 t  21,5 t  Compressor  3 kW                                                                               | Aggregate Storage  Automation System  CompuNet®  Concrete Discharge Height  Composition  1 Trailer  Weight  18,5 t  21,5 t  Compressor  3 kW                                                                               | Hourly Concrete Production | 45 m³/h             | 60 m³/h             |  |
| Automation System  Concrete Discharge Height  Composition  1 Trailer  Weight  18,5 t  21,5 t  Compressor  3 kW                                                                                                             | Automation System  CompuNet®  Concrete Discharge Height  Composition  1 Trailer  Weight  18,5 t  21,5 t  Compressor  3 kW                                                                                                  | Number of Aggregates       | 4 x 1               | 10 m³               |  |
| Concrete Discharge Height  Composition  1 Trailer  Weight  18,5 t  21,5 t  Compressor  3 kW                                                                                                                                | Concrete Discharge Height  Composition  1 Trailer  Weight  18,5 t  21,5 t  Compressor  3 kW                                                                                                                                | Aggregate Storage          | 40                  | m³                  |  |
| Composition 1 Trailer Weight 18,5 t 21,5 t Compressor 3 kW                                                                                                                                                                 | Composition 1 Trailer Weight 18,5 t 21,5 t Compressor 3 kW                                                                                                                                                                 | Automation System          | Comp                | ouNet <sup>®</sup>  |  |
| Weight         18,5 t         21,5 t           Compressor         3 kW                                                                                                                                                     | Weight         18,5 t         21,5 t           Compressor         3 kW                                                                                                                                                     | Concrete Discharge Height  |                     |                     |  |
| Compressor 3 kW                                                                                                                                                                                                            | Compressor 3 kW                                                                                                                                                                                                            | Composition                | 1 Tre               |                     |  |
|                                                                                                                                                                                                                            |                                                                                                                                                                                                                            | Weight                     | 18,5 t              | 21,5 t              |  |
| Total Installed Power 95 kW 120 kW                                                                                                                                                                                         | Total Installed Power 95 kW 120 kW                                                                                                                                                                                         | Compressor                 | 3 k                 |                     |  |
|                                                                                                                                                                                                                            |                                                                                                                                                                                                                            | Total Installed Power      | 95 kW               | 120 kW              |  |
|                                                                                                                                                                                                                            |                                                                                                                                                                                                                            |                            |                     |                     |  |
|                                                                                                                                                                                                                            |                                                                                                                                                                                                                            |                            |                     |                     |  |