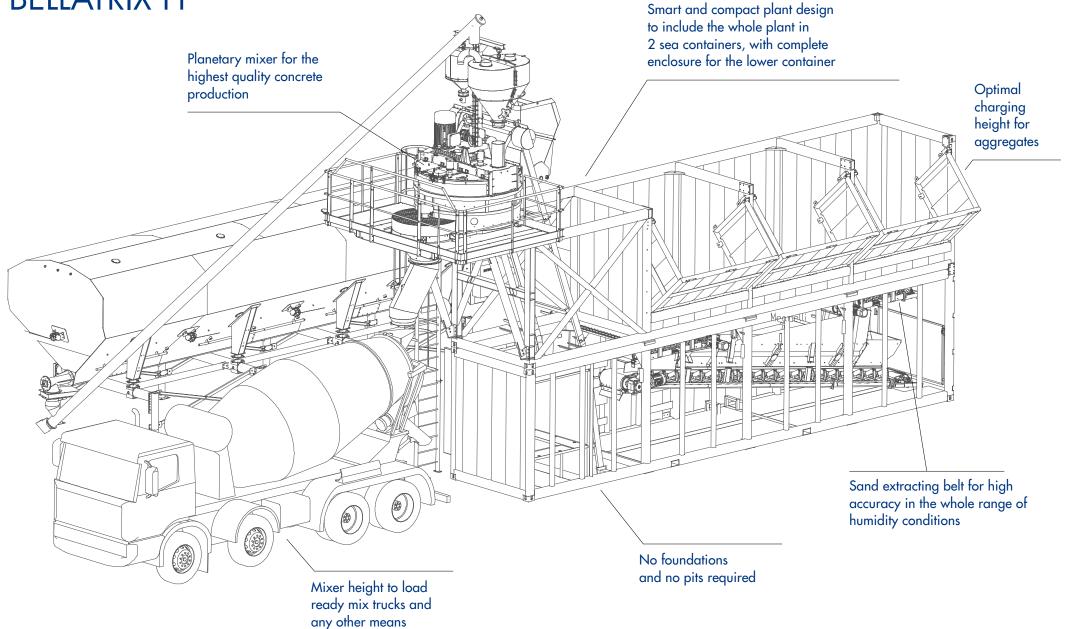

# MCM BELLATRIX L

Smart and compact plant design to include the whole plant in 2 sea containers, with complete enclosure for the lower container