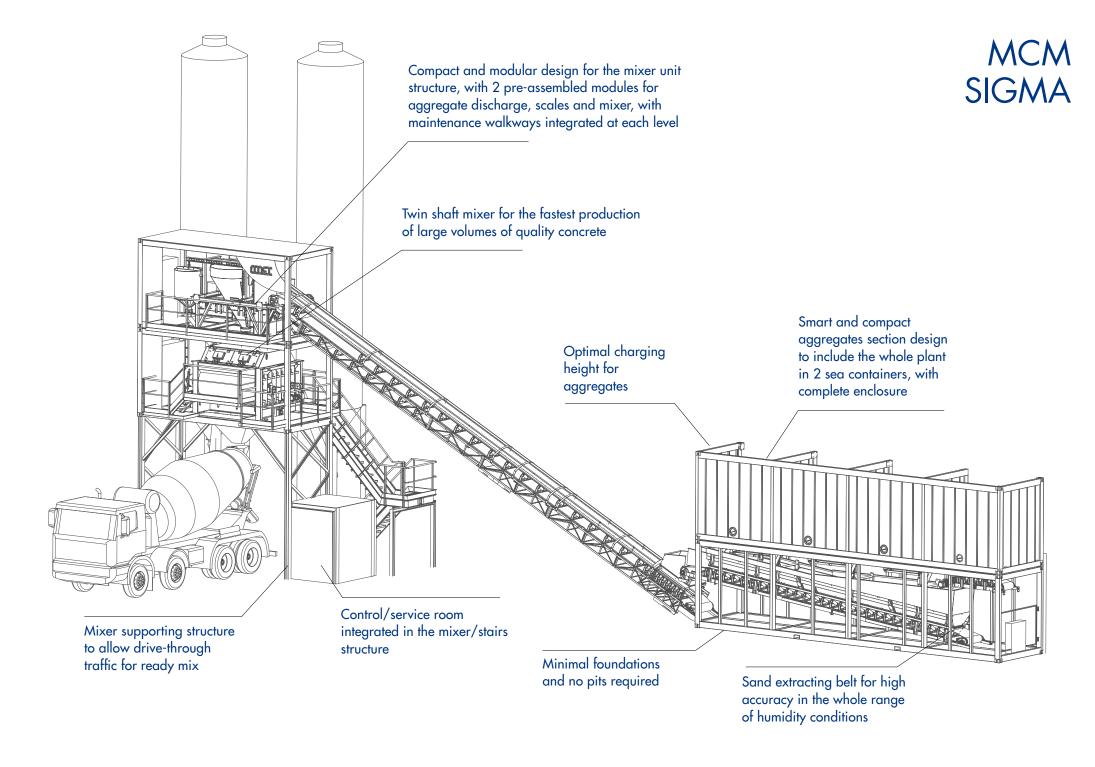

continues to hold the MCT rudder firmly, looking proudly at the exceptional company experience and planning an increasingly international and performing future in providing customised technical solutions.

And our mission continues to be clear also for the next years:

provide customised solutions, working together with passion with our partners to achieve a common target: make everyone's work easier. We want to create a relationship based on trust and confidence with our customers, aiming to establish strong and stable personal relationships, beyond the working environment.



























# MCM BELLATRIX L

Smart and compact plant design to include the whole plant in 2 sea containers, with complete enclosure for the lower container













# MCM BELLATRIX H

























## MCR SAIPH









| Hourly Concrete Production  45 m³/h  Number of Aggregates  4 x 10 m³  Aggregate Storage  40 m³  Automation System  CompuNet®  Concrete Discharge Height  4,1 m  Composition  1 Trailer  Weight  18,5 t  21,5 t  Compressor | Hourly Concrete Production  45 m³/h  Aumber of Aggregates  4 x 10 m³  Aggregate Storage  40 m³  Automation System  CompuNet®  Concrete Discharge Height  4,1 m  Composition  1 Trailer  Weight  18,5 t  21,5 t  Compressor |                            | MCR SAIPH 45        | MCR SAIPH 60        |  |
|----------------------------------------------------------------------------------------------------------------------------------------------------------------------------------------------------------------------------|------------------------