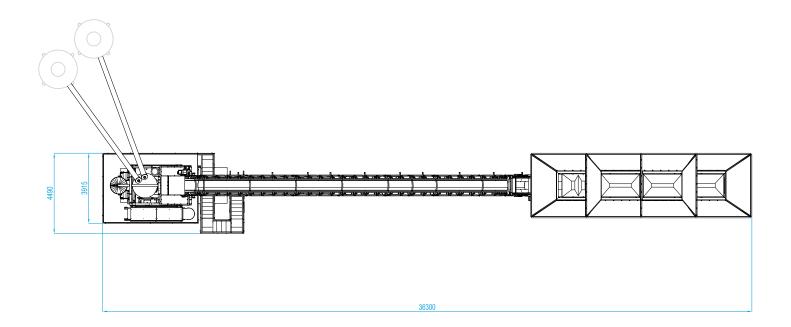

# MCM BELLATRIX L

Smart and compact plant design to include the whole plant in 2 sea containers, with complete enclosure for the lower container

# MCM BELLATRIX H