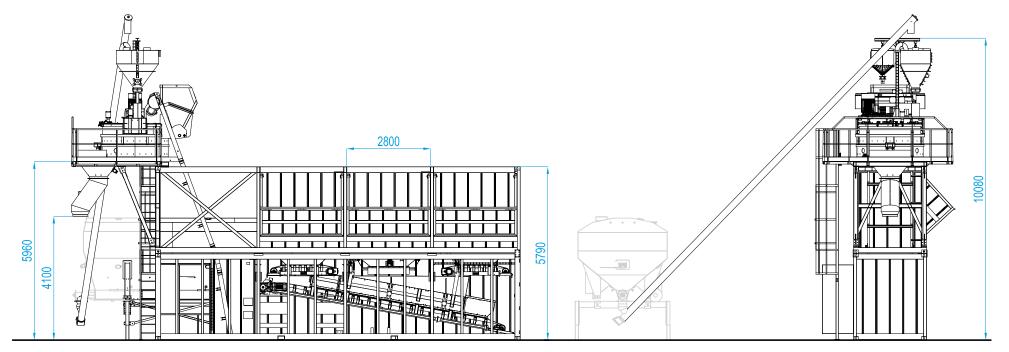

# MCM BELLATRIX L

Smart and compact plant design to include the whole plant in 2 sea containers, with complete enclosure for the lower container