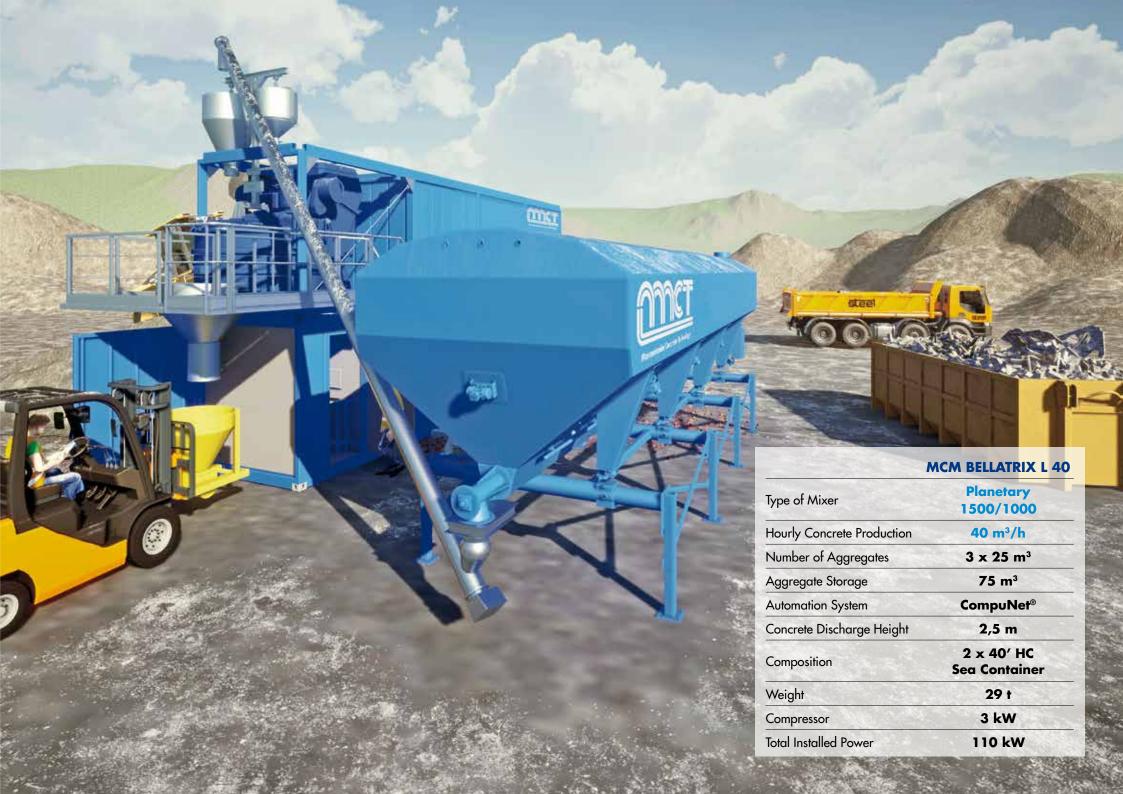

# MCM BELLATRIX L

Smart and compact plant design to include the whole plant in 2 sea containers, with complete enclosure for the lower container