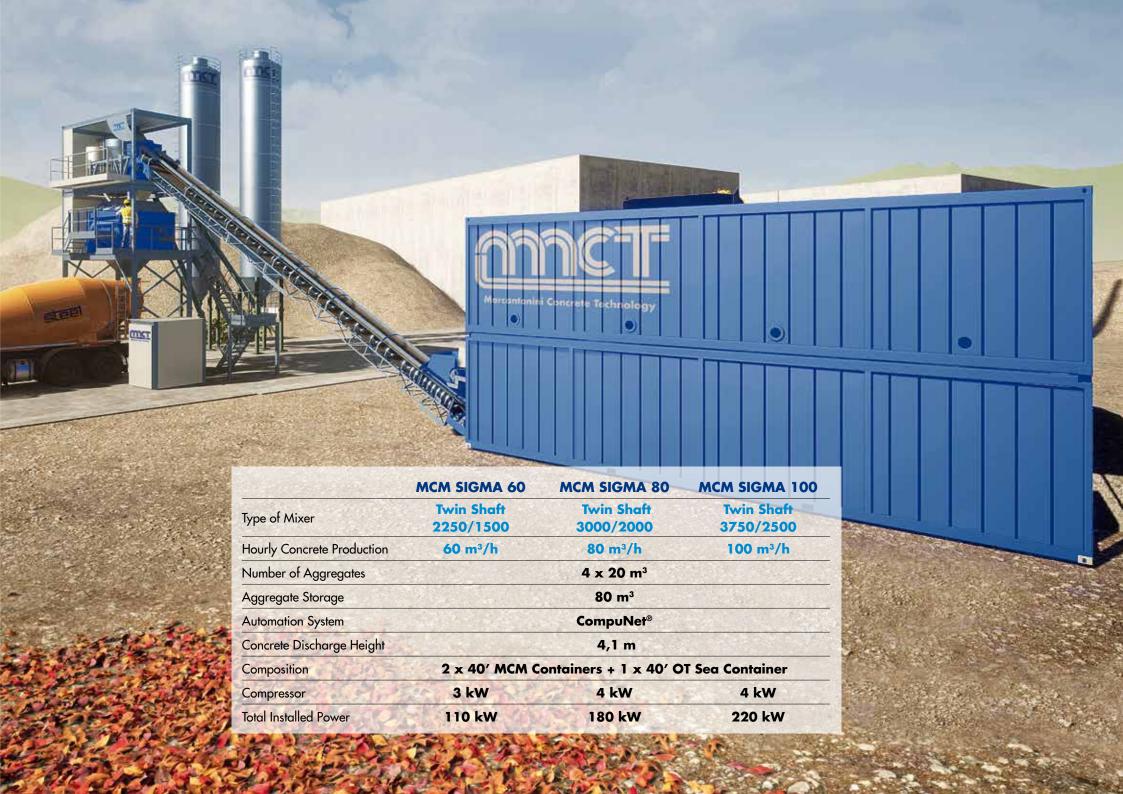

es to hold the MCT rudder firmly, looking proudly at the exceptional company experience and planning an increasingly international and performing future in providing customised technical solutions.

And our mission continues to be clear also for the next years:

provide customised solutions, working together with passion with our partners to achieve a common target: make everyone's work easier. We want to create a relationship based on trust and confidence with our customers, aiming to establish strong and stable personal relationships, beyond the working environment.



























# MCM BELLATRIX L

Smart and compact plant design to include the whole plant in 2 sea containers, with complete enclosure for the lower container













# MCM BELLATRIX H

























## MCR SAIPH









| Hourly Concrete Production  45 m³/h  Number of Aggregates  4 x 10 m³  Aggregate Storage  40 m³  Automation System  CompuNet®  Concrete Discharge Height  4,1 m  Composition  1 Trailer  Weight  18,5 t  21,5 t  Compressor | Hourly Concrete Production  45 m³/h  Aumber of Aggregates  4 x 10 m³  Aggregate Storage  40 m³  Automation System  CompuNet®  Concrete Discharge Height  4,1 m  Composition  1 Trailer  Weight  18,5 t  21,5 t  Compressor |                            | MCR SAIPH 45        | MCR SAIPH 60        |  |
|----------------------------------------------------------------------------------------------------------------------------------------------------------------------------------------------------------------------------|--------------------------------