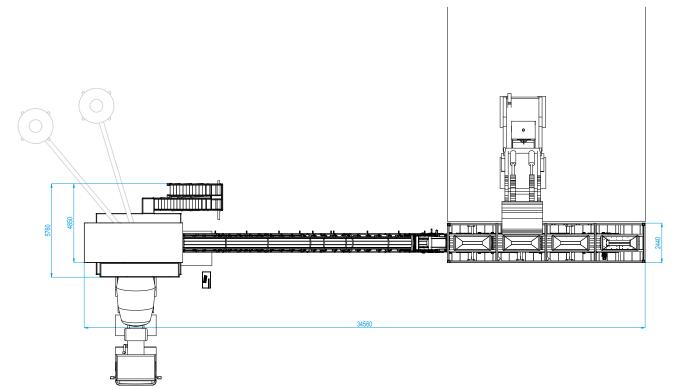

tinues to hold the MCT rudder firmly, looking proudly at the exceptional company experience and planning an increasingly international and performing future in providing customised technical solutions.

And our mission continues to be clear also for the next years:

provide customised solutions, working together with passion with our partners to achieve a common target: make everyone's work easier. We want to create a relationship based on trust and confidence with our customers, aiming to establish strong and stable personal relationships, beyond the working environment.



























# MCM BELLATRIX L

Smart and compact plant design to include the whole plant in 2 sea containers, with complete enclosure for the lower container













# MCM BELLATRIX H

























## MCR SAIPH









| Hourly Concrete Production  45 m³/h  Number of Aggregates  4 x 10 m³  Aggregate Storage  40 m³  Automation System  CompuNet®  Concrete Discharge Height  4,1 m  Composition  1 Trailer  Weight  18,5 t  21,5 t  Compressor | Hourly Concrete Production  45 m³/h  Aumber of Aggregates  4 x 10 m³  Aggregate Storage  40 m³  Automation System  CompuNet®  Concrete Discharge Height  4,1 m  Composition  1 Trailer  Weight  18,5 t  21,5 t  Compressor |                            | MCR SAIPH 45        | MCR SAIPH 60        |  |
|----------------------------------------------------------------------------------------------------------------------------------------------------------------------------------------------------------------------------|----------------------------