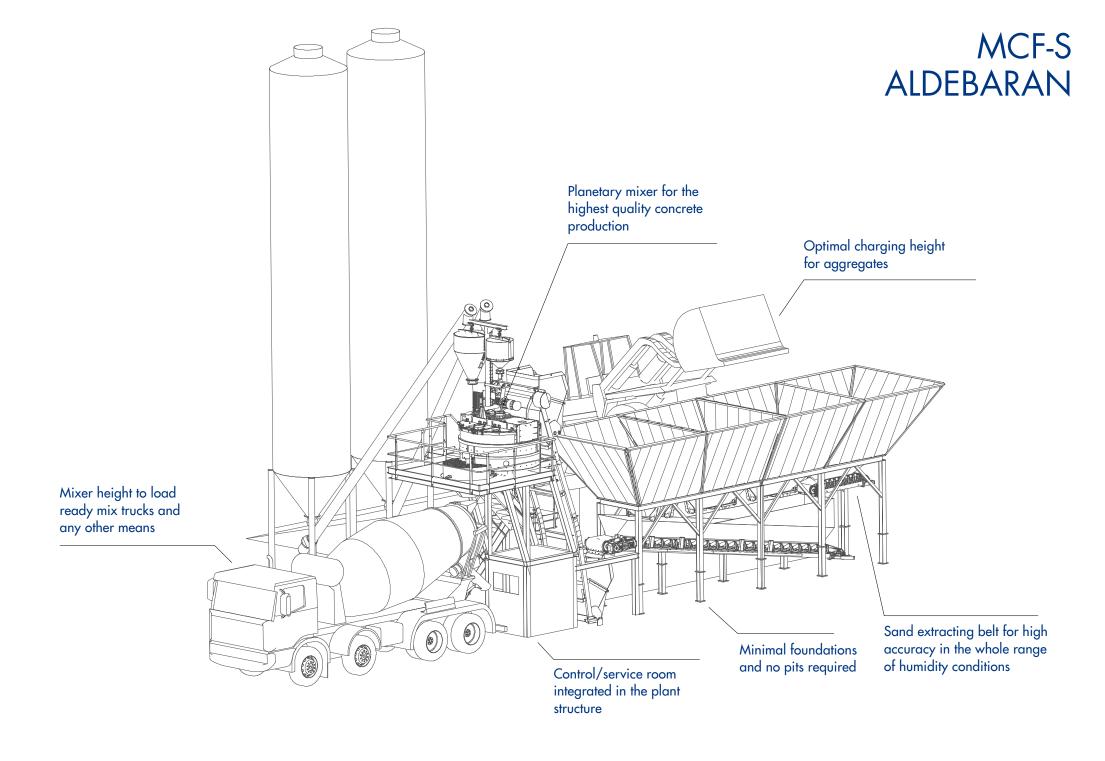

t 55 years we have always remained faithful to the vocation for the science of our founder Lamberto Marcantonini who taught us to overcome every challenge with tenacity and rigor.

Today his son Andrea Marcantonini continues to hold the MCT rudder firmly, looking proudly at the exceptional company experience and planning an increasingly international and performing future in providing customised technical solutions.

And our mission continues to be clear also for the next years:

provide customised solutions, working together with passion with our partners to achieve a common target: make everyone's work easier. We want to create a relationship based on trust and confidence with our customers, aiming to establish strong and stable personal relationships, beyond the working environment.



























# MCM BELLATRIX L

Smart and compact plant design to include the whole plant in 2 sea containers, with complete enclosure for the lower container













# MCM BELLATRIX H

























## MCR SAIPH









| Hourly Concrete Production  45 m³/h  Number of Aggregates  4 x 10 m³  Aggregate Storage  40 m³  Automation System  CompuNet®  Concrete Discharge Height  4,1 m  Composition  1 Trailer  Weight  18,5 t  21,5 t  Compressor | Hourly Concrete Production  45 m³/h  Aumber of Aggregates  4 x 10 m³  Aggregate Storage  40 m³  Automation System  CompuNet®  Concrete Discharge Height  4,1 m  Composition  1 Trailer  Weight  18,5 t  21,5 t  Compressor |                            | MCR SAIPH 45        | MCR SAIPH 60        |  |
|-------------------------------