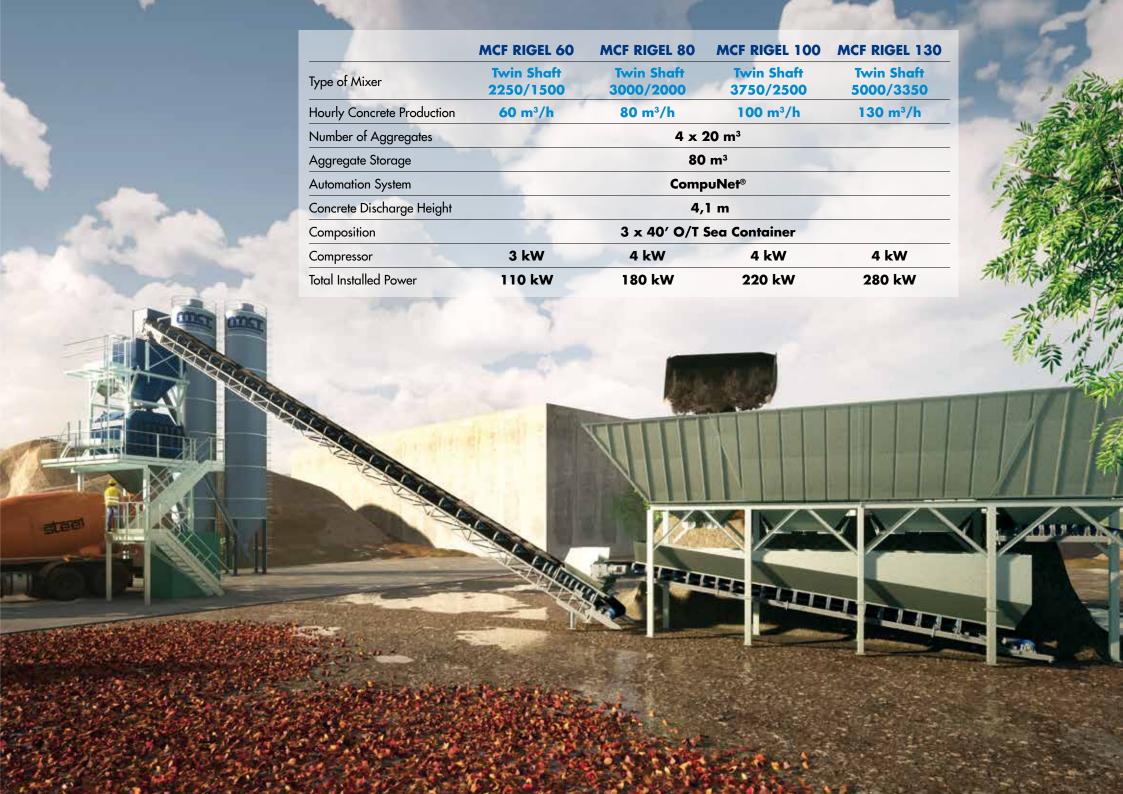

# MCM BELLATRIX L

Smart and compact plant design to include the whole plant in 2 sea containers, with complete enclosure for the lower container

# MCM BELLATRIX H