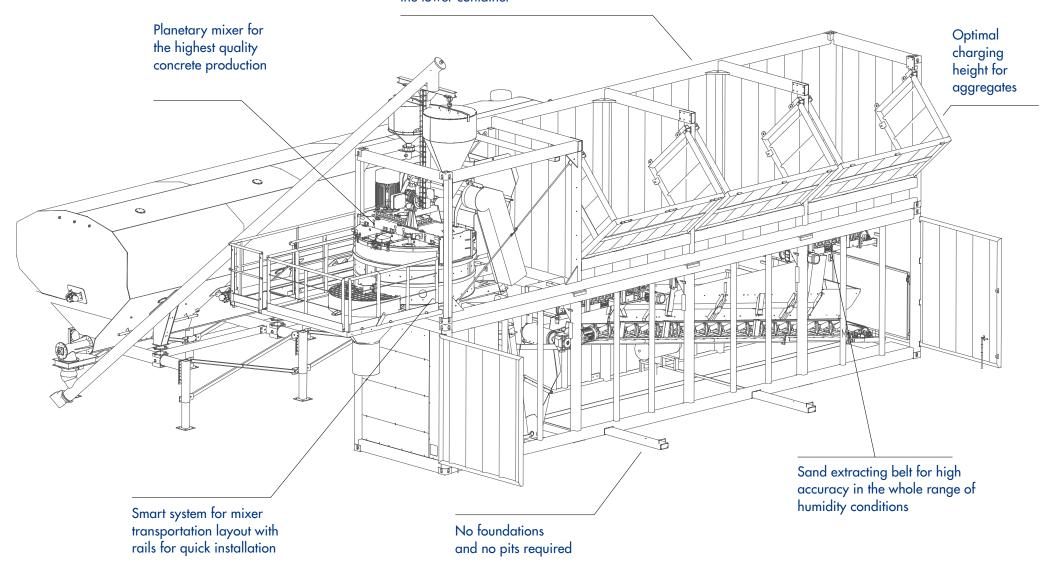

# MCM BELLATRIX L

Smart and compact plant design to include the whole plant in 2 sea containers, with complete enclosure for the lower container