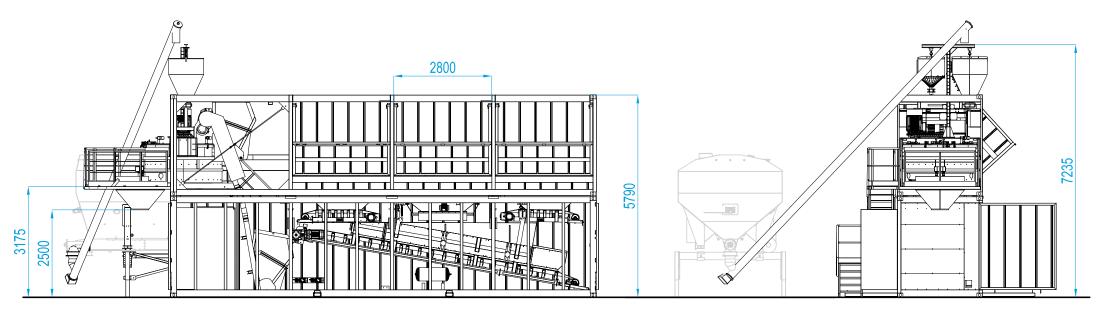

# MCM BELLATRIX L

Smart and compact plant design to include the whole plant in 2 sea containers, with complete enclosure for the lower container