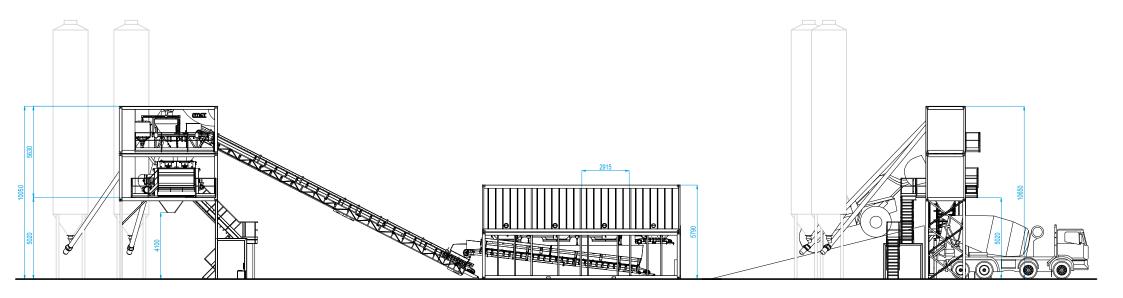

# MCM BELLATRIX L

Smart and compact plant design to include the whole plant in 2 sea containers, with complete enclosure for the lower container