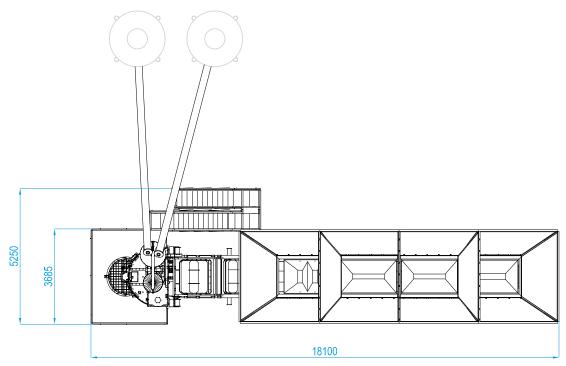

# MCM BELLATRIX L

Smart and compact plant design to include the whole plant in 2 sea containers, with complete enclosure for the lower container